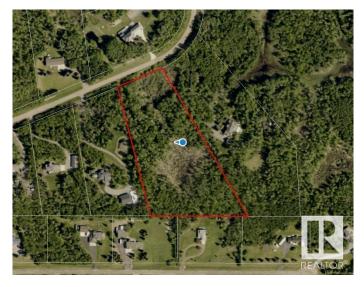

#### \$999,900

0 Bedroom, 0.00 Bathroom, Rural on 6.84 Acres

Graham Heights, Rural Strathcona County, AB

DREAM LOCATION to build your DREAM HOME!!! This is the lot you've been waiting for 6.84 acres of raw land in the desirable subdivision of Graham Heights just 2 mins from Sherwood Park. Completely PRIVATE and TREED giving peace and tranquility PLUS all the conveniences of being close to town.

## Exterior

Exterior Features Private Setting, Treed Lot, See Remarks