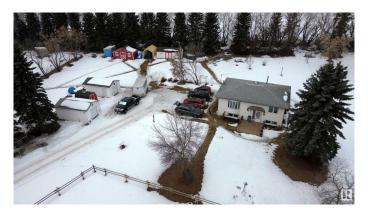

### \$390,000

3 Bedroom, 2.00 Bathroom, 883 sqft Rural on 7.93 Acres

None, Rural Westlock County, AB

This well maintained 1981 bi-level home in Westlock County is on 7.93 acres and is perfectly set up for horse enthusiasts, featuring a riding arena and 2 additional separate paddocks, all with an auto-waterer for livestock. The property includes a second residenceâ€"a park model with an addition(has own septic and heated by propane)â€"ideal for guests or additional family living. The home itself is neat and tidy, with fresh paint, new windows, and a cozy atmosphere. Surrounded by beautiful trees offering privacy and protection, the acreage also boasts two small detached garages on skids, one insulated and with power, perfect for a workshop. Other outbuildings include a large storage shed and also a greenhouse!! A peaceful and practical property for country living! Tons of room and potential to build into your dream acreage.