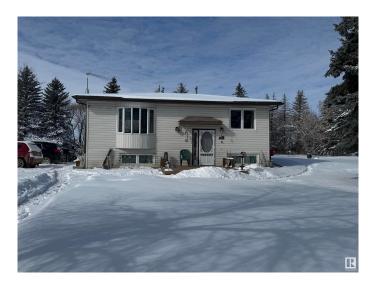

### \$390,000

3 Bedroom, 2.00 Bathroom, 883 sqft Rural on 7.93 Acres

None, Rural Westlock County, AB

This well maintained 1981 bi-level home in Westlock County is on 7.93 acres and is perfectly set up for horse enthusiasts, featuring a riding arena and 2 additional separate paddocks, all with an auto-waterer for livestock. The property includes a second residenceâ€"a park model with an addition(has own septic and heated by propane)â€"ideal for guests or additional family living. The home itself is neat and tidy, with fresh paint, new windows, and a cozy atmosphere. Surrounded by beautiful trees offering privacy and protection, the acreage also boasts two small detached garages on skids, one insulated and with power, perfect for a workshop. Other outbuildings include a large storage shed and also a greenhouse!! A peaceful and practical property for country living! Tons of room and potential to build into your dream acreage.

Year Built 1981 Type Rural

Sub-Type Detached Single Family

Style Bi-Level Status Active