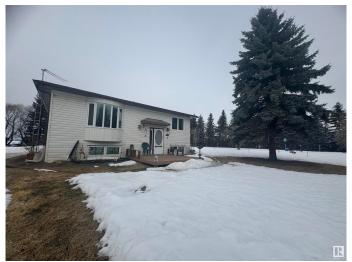

### \$390,000

3 Bedroom, 2.00 Bathroom, 883 sqft Rural on 7.93 Acres

None, Rural Westlock County, AB

This well maintained 1981 bi-level home in Westlock County is on 7.93 acres and is perfectly set up for horse enthusiasts, featuring a riding arena and 2 additional separate paddocks, all with an auto-waterer for livestock. The property includes a second residenceâ€"a park model with an addition(has own septic and heated by propane)â€"ideal for guests or additional family living. The home itself is neat and tidy, with fresh paint, new windows, and a cozy atmosphere. Surrounded by beautiful trees offering privacy and protection, the acreage also boasts two small detached garages on skids, one insulated and with power, perfect for a workshop. Other outbuildings include a large storage shed and also a greenhouse!! A peaceful and practical property for country living! Tons of room and potential to build into your dream acreage.

# **Amenities**

Features Deck, Fire Pit, Greenhouse, Walkout Basement, Workshop

Interior

Heating Forced Air-1, Natural Gas, Propane

Stories 2

Has Basement Yes

Basement Full, Finished