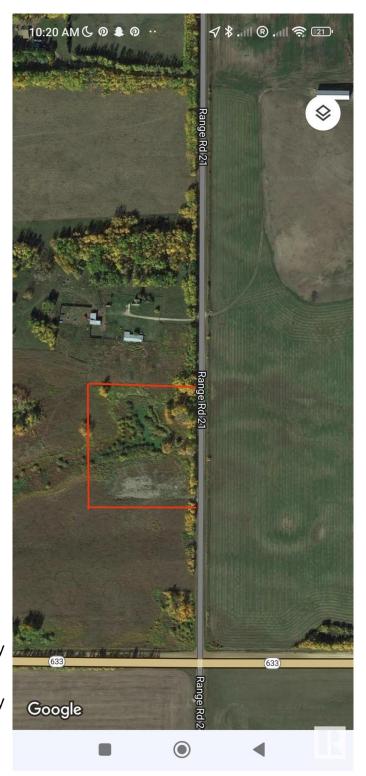

# \$149,900

0 Bedroom, 0.00 Bathroom, Rural on 5.36 Acres

None, Rural Lac Ste. Anne County, AB

Private partly treed 5.36 acres located not in subdivision 3 KM from Onoway with K to grade 12, all services & amenities. Build your dream home or shop with living space above. .Power & gas at property line. Quiet, private and clean country living!

### **Community Information**

Address Hwy 633 Rr21

Area Rural Lac Ste. Anne County

Subdivision None

City Rural Lac Ste. Anne County

County ALBERTA

Province AB

Postal Code T0E 1V0