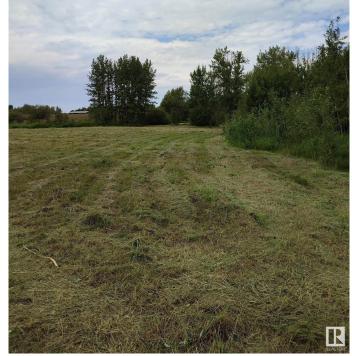

# \$149,900

0 Bedroom, 0.00 Bathroom, Rural on 5.36 Acres

None, Rural Lac Ste. Anne County, AB

Private partly treed 5.36 acres located not in subdivision 3 KM from Onoway with K to grade 12, all services & amenities. Build your dream home or shop with living space above. .Power & gas at property line. Quiet, private and clean country living!

## **Exterior**

Exterior Features Treed Lot, Partially Fenced