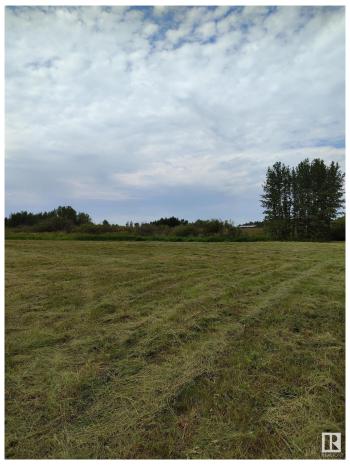

# \$149,900

0 Bedroom, 0.00 Bathroom, Rural on 5.36 Acres

None, Rural Lac Ste. Anne County, AB

Private partly treed 5.36 acres located not in subdivision 3 KM from Onoway with K to grade 12, all services & amenities. Build your dream home or shop with living space above. .Power & gas at property line. Quiet, private and clean country living!

## **Exterior**

Exterior Features Treed Lot, Partially Fenced