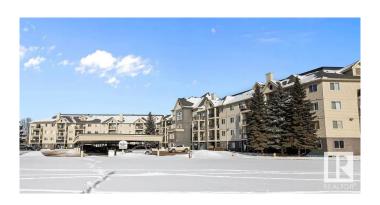

### \$135,000

1 Bedroom, 1.00 Bathroom, 767 sqft Condo / Townhouse on 0.00 Acres

Canon Ridge, Edmonton, AB

Top-floor unit with only one neighbor and a stairwell on the other side. Enjoy city skyline views from the balcony and 4th-floor lobby. This 18+ building allows two cats or one dog (up to 15 inches tall). Spacious, open-concept layout with air conditioning and a built-in electric fireplace. Includes in-suite laundry, ample storage, and a titled underground parking stall with a storage cage. Amenities: Social room with BBQ patio, library, TV, pool table, and shuffleboard. Condo fees cover water, sewer, and heat. Steps from the river valley, Kennedale Ravine, and Hermitage Park's dog park.

# **Community Information**

Address 401 592 Hooke Road

Area Edmonton
Subdivision Canon Ridge
City Edmonton

County ALBERTA

Province AB

Postal Code T5A 5H2