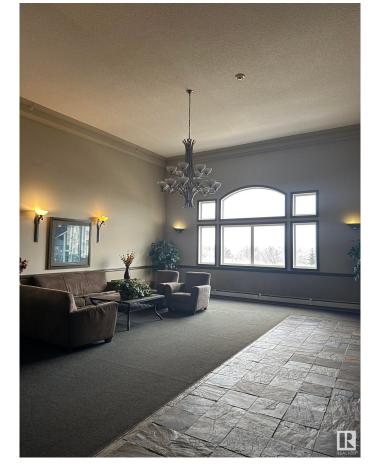

### \$135,000

1 Bedroom, 1.00 Bathroom, 767 sqft Condo / Townhouse on 0.00 Acres

Canon Ridge, Edmonton, AB

Top-floor unit with only one neighbor and a stairwell on the other side. Enjoy city skyline views from the balcony and 4th-floor lobby. This 18+ building allows two cats or one dog (up to 15 inches tall). Spacious, open-concept layout with air conditioning and a built-in electric fireplace. Includes in-suite laundry, ample storage, and a titled underground parking stall with a storage cage. Amenities: Social room with BBQ patio, library, TV, pool table, and shuffleboard. Condo fees cover water, sewer, and heat. Steps from the river valley, Kennedale Ravine, and Hermitage Park's dog park.

## **Amenities**

Amenities See Remarks

Parking Heated, Underground