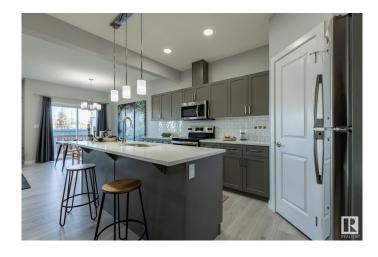

#### \$499.900

3 Bedroom, 2.50 Bathroom, 1,479 sqft Single Family on 0.00 Acres

Alces, Edmonton, AB

Surrounded by natural beauty, Alces has endless paved walking trails, community park spaces and is close to countless amenities. Perfect for modern living and outdoor lovers. With over 1470 square feet of open concept living space, the Soho-D from Akash Homes is built with your growing family in mind. This duplex home features 3 bedrooms, 2.5 bathrooms and chrome faucets throughout. Enjoy extra living space on the main floor with the laundry room and full sink on the second floor. The 9-foot ceilings on main floor and quartz countertops throughout blends style and functionality for your family to build endless memories. PLUS a single oversized attached garage & \$5000 BRICK CREDIT! PICTURES ARE OF SHOWHOME; ACTUAL HOME, PLANS, FIXTURES, AND FINISES MAY VARY & SUBJECT TO AVAILABILITY/CHANGES!