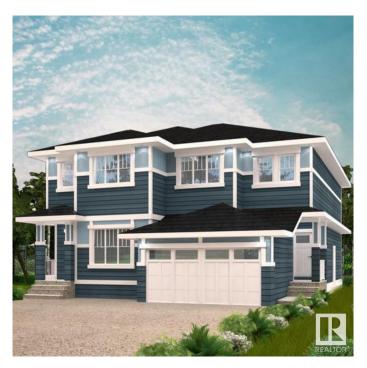

#### \$499.900

3 Bedroom, 2.50 Bathroom, 1,479 sqft Single Family on 0.00 Acres

Alces, Edmonton, AB

Surrounded by natural beauty, Alces has endless paved walking trails, community park spaces and is close to countless amenities. Perfect for modern living and outdoor lovers. With over 1470 square feet of open concept living space, the Soho-D from Akash Homes is built with your growing family in mind. This duplex home features 3 bedrooms, 2.5 bathrooms and chrome faucets throughout. Enjoy extra living space on the main floor with the laundry room and full sink on the second floor. The 9-foot ceilings on main floor and quartz countertops throughout blends style and functionality for your family to build endless memories. PLUS a single oversized attached garage & \$5000 BRICK CREDIT! PICTURES ARE OF SHOWHOME; ACTUAL HOME, PLANS, FIXTURES, AND FINISES MAY VARY & SUBJECT TO AVAILABILITY/CHANGES!

## **Essential Information**

MLS® # E4425447 Price \$499,900

Bedrooms 3

Bathrooms 2.50

Full Baths 2 Half Baths 1

Square Footage 1,479
Acres 0.00
Year Built 2025

Type Single Family
Sub-Type Half Duplex
Style 2 Storey
Status Active