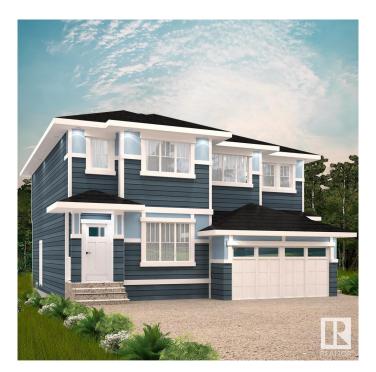

# \$489,900

3 Bedroom, 2.50 Bathroom, 1,542 sqft Single Family on 0.00 Acres

Alces, Edmonton, AB

Surrounded by natural beauty, Alces has endless paved walking trails, community park spaces and is close to countless amenities. Perfect for modern living and outdoor lovers. With over 1500 square feet of open concept living space, the Kingston-D, with rear detached garage, from Akash Homes is built with your growing family in mind. This duplex home features 3 bedrooms, 2.5 bathrooms and chrome faucets throughout. Enjoy extra living space on the main floor with the laundry on the second floor. The 9-foot ceilings and quartz countertops throughout blends style and functionality for your family to build endless memories. Rear double detached garage included. PLUS \$5000 BRICK CREDIT! \*\*PLEASE NOTE\*\* PICTURES ARE OF SHOW HOME: ACTUAL HOME, PLANS, FIXTURES, AND FINISHES MAY VARY AND ARE SUBJECT TO AVAILABILITY/CHANGES WITHOUT NOTICE.

### Interior

Interior Features ensuite bathroom

Appliances See Remarks

Heating Forced Air-1, Natural Gas

Stories 2

Has Basement Yes

Basement Full, Unfinished