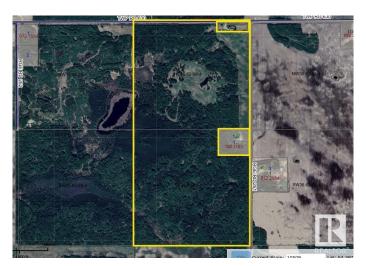

# \$935,000

0 Bedroom, 0.00 Bathroom, Rural on 291.69 Acres

None, Rural Westlock County, AB

Wild creatures galore. Experience the wilderness at this beautiful half-section (291.69 acres) of land near Larkspur, Alberta. Original growth and some bush is almost 100 years old. Marketable timber. Large dugout on the north quarter retains a high level of water all the time. 2 well-built (cost \$5000 each) hunting blinds and a sea can are included. Nice long driveway into the property takes you into seclusion. Hunter's paradise. Close to world-famous Long Island Lake. Close to crown land, quad / snowmobile trails, watersports, fishing, camping, horse-back riding, whatever is your thing. Birch, spruce, poplar. 30 acres cleared in 2 -15 acre openings. Property is fenced.

# **Community Information**

Address Rge Rd 261 Twp Rd 630

Area Rural Westlock County

Subdivision None

City Rural Westlock County

County ALBERTA

Province AB

Postal Code T0G 0S0