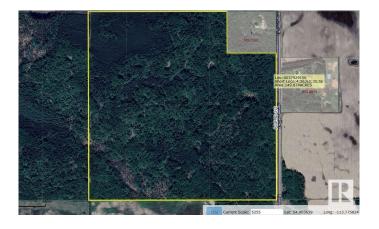

# \$935,000

0 Bedroom, 0.00 Bathroom, Rural on 291.69 Acres

None, Rural Westlock County, AB

Wild creatures galore. Experience the wilderness at this beautiful half-section (291.69 acres) of land near Larkspur, Alberta. Original growth and some bush is almost 100 years old. Marketable timber. Large dugout on the north quarter retains a high level of water all the time. 2 well-built (cost \$5000 each) hunting blinds and a sea can are included. Nice long driveway into the property takes you into seclusion. Hunter's paradise. Close to world-famous Long Island Lake. Close to crown land, quad / snowmobile trails, watersports, fishing, camping, horse-back riding, whatever is your thing. Birch, spruce, poplar. 30 acres cleared in 2 -15 acre openings. Property is fenced.

# **Community Information**

Address Rge Rd 261 Twp Rd 630

Area Rural Westlock County

Subdivision None

City Rural Westlock County

County ALBERTA

Province AB

Postal Code T0G 0S0