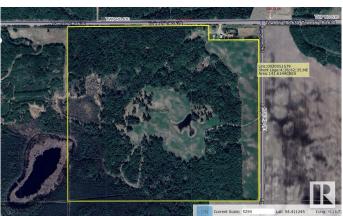

# \$935,000

0 Bedroom, 0.00 Bathroom, Rural on 291.69 Acres

None, Rural Westlock County, AB

Wild creatures galore. Experience the wilderness at this beautiful half-section (291.69 acres) of land near Larkspur, Alberta. Original growth and some bush is almost 100 years old. Marketable timber. Large dugout on the north quarter retains a high level of water all the time. 2 well-built (cost \$5000 each) hunting blinds and a sea can are included. Nice long driveway into the property takes you into seclusion. Hunter's paradise. Close to world-famous Long Island Lake. Close to crown land, quad / snowmobile trails, watersports, fishing, camping, horse-back riding, whatever is your thing. Birch, spruce, poplar. 30 acres cleared in 2 -15 acre openings. Property is fenced.

# **Community Information**

Address Rge Rd 261 Twp Rd 630

Area Rural Westlock County

Subdivision None

City Rural Westlock County

County ALBERTA

Province AB

Postal Code T0G 0S0