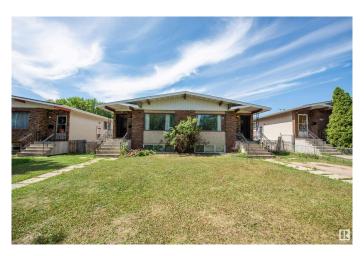

## \$749,000 - 12122-12124 105 Street, Edmonton

MLS® #E4425586

## \$749,000

5 Bedroom, 4.00 Bathroom, 2,091 sqft Single Family on 0.00 Acres

Westwood (Edmonton), Edmonton, AB

ARE YOU READY? Don't miss this beautifully RENOVATED bungalow-style, side-by-side duplex in the sought-after Westwood community! Featuring 4 KITCHENS, 10 BEDROOMS, & DOUBLE DETACHED GARAGE, this property is PACKED with POTENTIAL! Step inside to be greeted by an abundance of NATURAL LIGHT streaming through a MASSIVE front window, illuminating the spacious living area. The open-concept layout flows seamlessly into the dining space & kitchen, complete with WHITE **CABINETRY & STAINLESS STEEL** APPLIANCES. Down the hall, you'II find a SPACIOUS PRIMARY BEDROOM, 2 ADDITIONAL BEDROOMS, & a sleek 4PC BATH! The basement offers even more, with a 2nd KITCHEN featuring WHITE CABINETRY & APPLIANCES, LARGE RECREATION ROOM, 2 MORE BEDROOMS, & another 4PC BATH. EACH UNIT HAS ITS OWN LAUNDRY adding extra convenience! Enjoy a FENCED BACKYARD & an unbeatable location near NAIT, downtown Edmonton, playgrounds, golf courses, public transportation, and shopping!