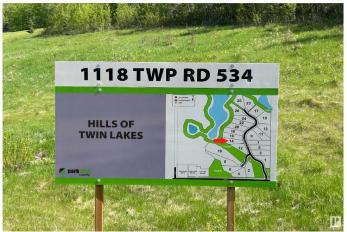

## **Community Information**

Address 14 1118 Twp Rd 534

Area Rural Parkland County

Subdivision Hills Of Twin Lakes

City Rural Parkland County

County ALBERTA

Province AB

Postal Code T7Y 0B6