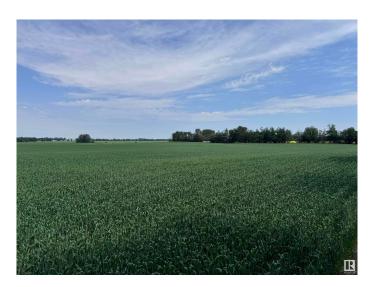

## \$399,000

0 Bedroom, 0.00 Bathroom, Rural on 162.13 Acres

None, Rural Westlock County, AB

162.13 acres mixture of grain land, hay-land, and tree farm. There are over 300 trees in the tree farm section worth potentially \$100 each. 10 acres are in alfalfa, 60 acres used for grain crop, 10 acres used for hay. Close to crown land, Black Bear Grazing Reserve, Long Island lake, & Cross Lake. Trails for quadding, snowmobiling, fishing, watersports, & horse-back riding.