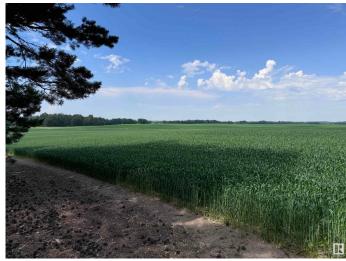

## \$399,000

0 Bedroom, 0.00 Bathroom, Rural on 162.13 Acres

None, Rural Westlock County, AB

162.13 acres mixture of grain land, hay-land, and tree farm. There are over 300 trees in the tree farm section worth potentially \$100 each. 10 acres are in alfalfa, 60 acres used for grain crop, 10 acres used for hay. Close to crown land, Black Bear Grazing Reserve, Long Island lake, & Cross Lake. Trails for quadding, snowmobiling, fishing, watersports, & horse-back riding.