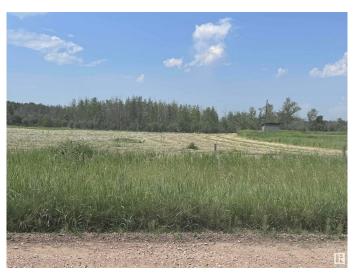

## \$399,000

0 Bedroom, 0.00 Bathroom, Rural on 162.13 Acres

None, Rural Westlock County, AB

162.13 acres mixture of grain land, hay-land, and tree farm. There are over 300 trees in the tree farm section worth potentially \$100 each. 10 acres are in alfalfa, 60 acres used for grain crop, 10 acres used for hay. Close to crown land, Black Bear Grazing Reserve, Long Island lake, & Cross Lake. Trails for quadding, snowmobiling, fishing, watersports, & horse-back riding.