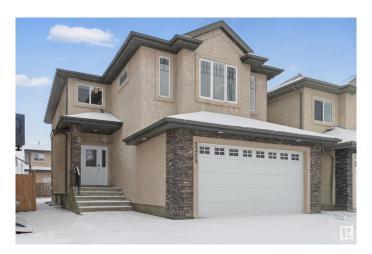

## \$669.000

4 Bedroom, 3.00 Bathroom, 2,408 sqft Single Family on 0.00 Acres

Callaghan, Edmonton, AB

Welcome to this stunning 2,048 sq. ft. home in a prime location, offering the perfect blend of space, comfort, and functionality. With 4 spacious bedrooms upstairs, a main-floor den, and a bonus room, this home is ideal for families or those who love extra space. The primary suite features a luxurious ensuite, complemented by two additional bathrooms for convenience. The open-concept main floor boasts a modern kitchen, a bright living area, and a cozy dining space. The unfinished basement offers endless potential to customize. Enjoy the outdoors in your fully fenced backyard, complete with a deck, perfect for entertaining. The double attached garage provides ample parking and storage. Located in a desirable neighborhood close to schools, parks, and amenities, this home is a must-see!

# **Amenities**

Amenities No Animal Home, No Smoking Home

Parking Double Garage Attached

# **Exterior**

Exterior Wood, Vinyl

Exterior Features Fenced, No Back Lane, Playground Nearby, Schools

Roof Asphalt Shingles

Construction Wood, Vinyl

Foundation Concrete Perimeter