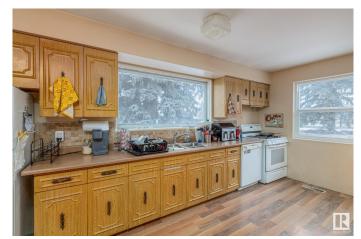

#### Interior

Interior Features ensuite bathroom

Appliances Dryer, Refrigerator, Stove-Gas, Washer, Window Coverings

Heating Forced Air-1, Natural Gas

Fireplace Yes

Fireplaces Woodstove

Stories 1

Has Basement Yes