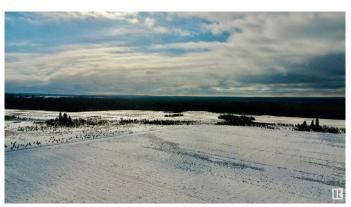

### \$699,900

3 Bedroom, 1.00 Bathroom, 1,864 sqft Rural on 160.00 Acres

None, Rural Wetaskiwin County, AB

Beautiful quarter section south of Alder Flats! This property is a full 160 acres with \$4300/yr oil and \$4500/yr land lease revenue! The land is fenced and cross fenced with corals and a seasonal creek running through the property. There is a nice treed yard site with towering spruces giving lots of privacy to the home. Lots of potential with two sets of services on the property, one set to the existing house and another site ready for a new one. The current home is spread out over 1800sqft with 3 bedrooms plus an office and a 4 piece bathroom. Also with the property is an older 24'x64' shop/barn with 220v power running to it, and a single garage that has been converted to a workshop. This quarter is in a great location close to crown land, Buck Lake, and Grey Owl Meadery!