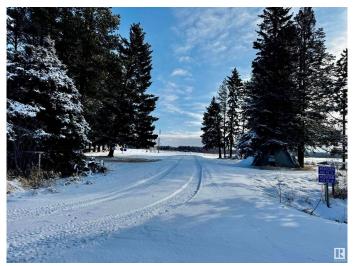

### \$699,900

3 Bedroom, 1.00 Bathroom, 1,864 sqft Rural on 160.00 Acres

None, Rural Wetaskiwin County, AB

Beautiful quarter section south of Alder Flats! This property is a full 160 acres with \$4300/yr oil and \$4500/yr land lease revenue! The land is fenced and cross fenced with corals and a seasonal creek running through the property. There is a nice treed yard site with towering spruces giving lots of privacy to the home. Lots of potential with two sets of services on the property, one set to the existing house and another site ready for a new one. The current home is spread out over 1800sqft with 3 bedrooms plus an office and a 4 piece bathroom. Also with the property is an older 24'x64' shop/barn with 220v power running to it, and a single garage that has been converted to a workshop. This quarter is in a great location close to crown land, Buck Lake, and Grey Owl Meadery!