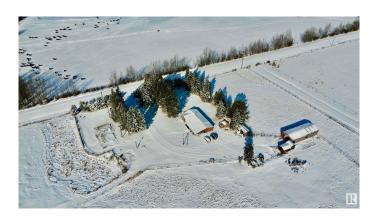

### \$699,900

3 Bedroom, 1.00 Bathroom, 1,864 sqft Rural on 160.00 Acres

None, Rural Wetaskiwin County, AB

Beautiful quarter section south of Alder Flats! This property is a full 160 acres with \$4300/yr oil and \$4500/yr land lease revenue! The land is fenced and cross fenced with corals and a seasonal creek running through the property. There is a nice treed yard site with towering spruces giving lots of privacy to the home. Lots of potential with two sets of services on the property, one set to the existing house and another site ready for a new one. The current home is spread out over 1800sqft with 3 bedrooms plus an office and a 4 piece bathroom. Also with the property is an older 24'x64' shop/barn with 220v power running to it, and a single garage that has been converted to a workshop. This quarter is in a great location close to crown land, Buck Lake, and Grey Owl Meadery!

#### **Exterior**

Exterior Wood

Exterior Features Creek, Cross Fenced, Fenced

Construction Wood

Foundation Concrete Perimeter