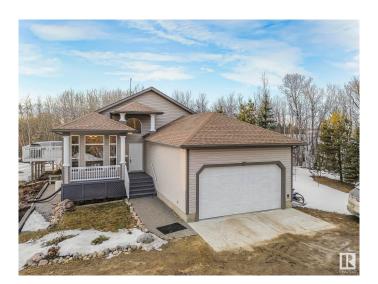

# \$827,500 - 50240 Rge Rd 225, Rural Leduc County

MLS® #E4425872

### \$827,500

4 Bedroom, 3.00 Bathroom, 1,611 sqft Rural on 4.94 Acres

None, Rural Leduc County, AB

Welcome to this beautiful 4-bedroom, 3-bathroom hillside bungalow, built by Homexx in 2006, offering 1610.97 sq/ft of thoughtfully designed living space. Located on 4.94 acres in Leduc County, this home features an open concept layout with vaulted ceilings, oak cabinets, and matching trim throughout the home. Enjoy the peaceful ambiance with your very own fish pond and the convenience of a 3500-gallon cistern. New quartz countertops in kitchen and bathroom. The fully finished walkout basement boasts a huge family room, ideal for relaxation or entertaining. This property also includes both a double attached garage and a double detached garage for all your storage needs. Just 18 minutes from the Anthony Henday, you'II enjoy the perfect blend of privacy and accessibility. This stunning property could be yours!

## **Essential Information**

MLS® # E4425872

Price \$827,500

Bedrooms 4

Bathrooms 3.00

Full Baths 3

Square Footage 1,611

Acres 4.94

Year Built 2006 Type Rural

Sub-Type Detached Single Family

Style Hillside Bungalow

Status Active

# **Community Information**

Address 50240 Rge Rd 225
Area Rural Leduc County

Subdivision None

City Rural Leduc County

County ALBERTA

Province AB

Postal Code T0B 3M1

#### **Exterior**

Exterior Wood

Exterior Features Fruit Trees/Shrubs, Hillside, Stream/Pond, Treed Lot

Construction Wood

Foundation Concrete Perimeter