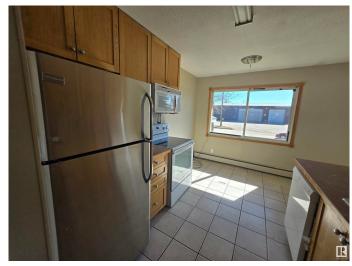

# \$399,900

2 Bedroom, 1.00 Bathroom, 1,702 sqft Condo / Townhouse on 0.00 Acres

Parkdale (Wetaskiwin), Wetaskiwin, AB

Wonderful investment opportunity in Wetaskiwin. This well maintained building offers 3- 2 bedroom units and 1-1 bedroom unit with long term tenants. Each unit has fridge, stove and dishwasher and there is coin operated laundry in the common area. Vinyl windows and newer roof, this property offers powered parking stalls and a fenced yard area with mature trees. On the edge of town and surrounded by a well established neighborhood, this property is a great addition to any portfolio.

### Interior

Appliances Dishwasher-Built-In, Dryer, Refrigerator, Stove-Electric, Washer

Heating Baseboard, Natural Gas

Stories 2

Has Basement Yes

Basement See Remarks