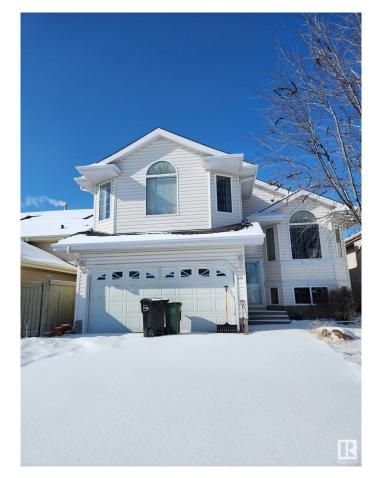

#### \$196,835

4 Bedroom, 2.00 Bathroom, 1,731 sqft Single Family on 0.00 Acres

Leger, Edmonton, AB

"Civil Enforcement Sale" A PARTIAL, 50% OWNERSHIP, 1/2 INTEREST ONLY (ie. not the full equity ownership) in this property only for sale. Approximately 1730 sq ft. 4 bedroom, 2-bathroom, Bi-Level with unfinished basement, and double attached garage is being sold "Sight Unseen, Where-Is, As-Is". The subject property is purported to be in livable condition. All information and measurements have been obtained from the Tax Assessment, old MLS, a recent Appraisal and/or assumed, and could not be confirmed. "The measurements represented do not imply they are in accordance with the Residential Measurement Standard in Alberta". There is NO ACCESS to the property, drive-by's only and please respect the Owner's situation.

#### **Essential Information**

MLS® # E4426056
Price \$196,835
Bedrooms 4
Bathrooms 2.00
Full Baths 2
Square Footage 1,731

0.00

Year Built 2001

Type Single Family

Sub-Type Detached Single Family

Style Bi-Level Status Active

## **Exterior**

Exterior Wood, Vinyl
Exterior Features See Remarks

Roof Asphalt Shingles

Construction Wood, Vinyl

Foundation Concrete Perimeter