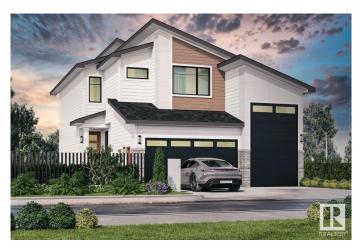

#### \$650,000

4 Bedroom, 2.50 Bathroom, 2,087 sqft Single Family on 0.00 Acres

Gibbons, Gibbons, AB

Discover this stunning 2-storey home in Gibbons! The main floor features a bedroom, a spacious living room with a cozy fireplace, a kitchen with a pantry, and a dining area with deck accessâ€"perfect for entertaining. A convenient 2-piece bathroom completes the level. Upstairs, you'II find a bright bonus room, a laundry area, and two additional bedrooms with a shared 4-piece bathroom. The primary suite boasts a walk-in closet and a luxurious 5-piece ensuite. This home also offers an oversized triple attached garage, ample RV parking, and a walk-out basement for additional living space or future development. Don't miss out on this fantastic property!

#### **Exterior**

Exterior Wood, Stone, Vinyl

Exterior Features Playground Nearby, Schools, Shopping Nearby

Roof Asphalt Shingles
Construction Wood, Stone, Vinyl
Foundation Concrete Perimeter