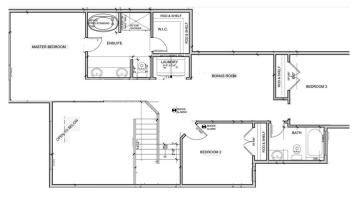

#### \$650,000

4 Bedroom, 2.50 Bathroom, 2,087 sqft Single Family on 0.00 Acres

Gibbons, Gibbons, AB

Discover this stunning 2-storey home in Gibbons! The main floor features a bedroom, a spacious living room with a cozy fireplace, a kitchen with a pantry, and a dining area with deck accessâ€"perfect for entertaining. A convenient 2-piece bathroom completes the level. Upstairs, you'II find a bright bonus room, a laundry area, and two additional bedrooms with a shared 4-piece bathroom. The primary suite boasts a walk-in closet and a luxurious 5-piece ensuite. This home also offers an oversized triple attached garage, ample RV parking, and a walk-out basement for additional living space or future development. Don't miss out on this fantastic property!

### Interior

Interior Features ensuite bathroom

Appliances See Remarks

Heating Forced Air-1, Natural Gas

Fireplace Yes

Fireplaces Insert

Stories 2

Has Basement Yes