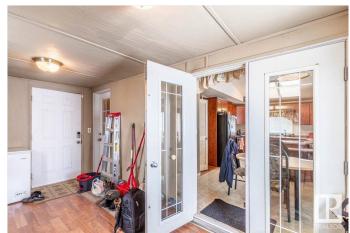

## \$219,000

3 Bedroom, 1.00 Bathroom, 1,080 sqft Single Family on 0.00 Acres

Warburg, Warburg, AB

This property has a 1079.63 sq/ft home and a huge 25' x 28' fully finished garage. Enter the home through the front porch that is not included in the RMS measured square footage. The kitchen and living room are an open concept with the dining area as well. Down the hall is the laundry room, 4 piece bathroom, and 3 bedrooms. The fully finished garage has 12' high ceilings, power, heat, a cement floor, and a 18' wide by 10' tall overhead door. The back yard is fenced completing the property.