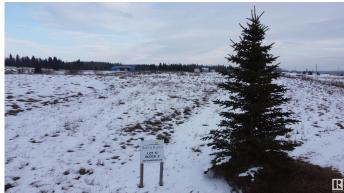

# \$69,900

0 Bedroom, 0.00 Bathroom, Rural on 1.29 Acres

River Ridge Estates\_CWET, Rural Wetaskiwin County, AB

Welcome to your dream location in River Ridge Estate! This exceptional 1.29-acre property boasts breathtaking views of the Battle River Valley, offering a perfect backdrop for your future home. With abundant wildlife and stunning sunsets, you'll find tranquility in this serene setting. The land features a gentle ridge, making development a breeze. Access is a recently paved access from Highway 13, with only a short stretch of gravel to reach your lot. Just 5 km from the charming village of Pigeon Lake, you'll enjoy convenient shopping and dining options. Families will appreciate the proximity to schools, making this an ideal spot for everyone. Golf enthusiasts will love the 18-hole golf course located right across the road, providing a perfect way to unwind. Don't miss this opportunity to create your own slice of paradise in River Ridge Estate.

# **Exterior**

Exterior Features Golf Nearby, Private Setting, River View, Rolling Land, Schools,

**Shopping Nearby** 