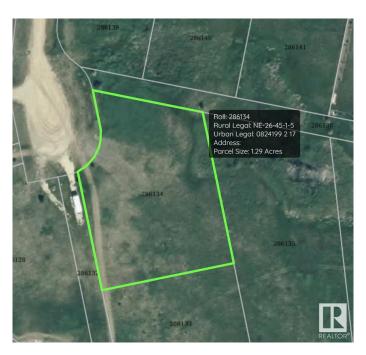

# \$69,900

0 Bedroom, 0.00 Bathroom, Rural on 1.29 Acres

River Ridge Estates\_CWET, Rural Wetaskiwin County, AB

Welcome to your dream location in River Ridge Estate! This exceptional 1.29-acre property boasts breathtaking views of the Battle River Valley, offering a perfect backdrop for your future home. With abundant wildlife and stunning sunsets, you'll find tranquility in this serene setting. The land features a gentle ridge, making development a breeze. Access is a recently paved access from Highway 13, with only a short stretch of gravel to reach your lot. Just 5 km from the charming village of Pigeon Lake, you'll enjoy convenient shopping and dining options. Families will appreciate the proximity to schools, making this an ideal spot for everyone. Golf enthusiasts will love the 18-hole golf course located right across the road, providing a perfect way to unwind. Don't miss this opportunity to create your own slice of paradise in River Ridge Estate.

## **Essential Information**

MLS® # E4426180

Price \$69,900

Bathrooms 0.00

Acres 1.29

Type Rural

Sub-Type Vacant Lot/Land

Status Active

# **Community Information**

Address 17 River Ridge Estates

Area Rural Wetaskiwin County

Subdivision River Ridge Estates\_CWET

City Rural Wetaskiwin County

County ALBERTA

Province AB

Postal Code T0C 2V0

# **Exterior**

Exterior Features Golf Nearby, Private Setting, River View, Rolling Land, Schools,

**Shopping Nearby** 