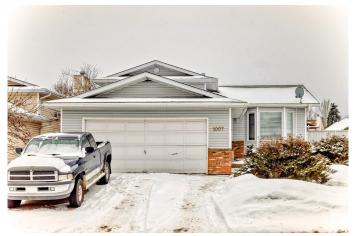

# \$429,998 - 1007 48 Street, Edmonton

MLS® #E4426255

## \$429,998

4 Bedroom, 2.50 Bathroom, 1,152 sqft Single Family on 0.00 Acres

Crawford Plains, Edmonton, AB

Nice 4-Level Split on a Corner Lot in Crawford Plains! A bright and spacious 4-level split situated on a desirable corner lot in the heart of Crawford Plains. This home features vaulted ceilings, a charming bay window, and a functional layout filled with natural light. Recent upgrades include a newer hot water tank and furnace, ensuring efficiency and peace of mind. The 22x23 attached garage with an aggregate driveway and sidewalks adds to the home's curb appeal. Located in a family-friendly community, this home offers quick access to Anthony Henday, 50th Street, and all essential amenities, including schools, parks, and shopping. Ready to add some finishing touches. Quick Possession available!