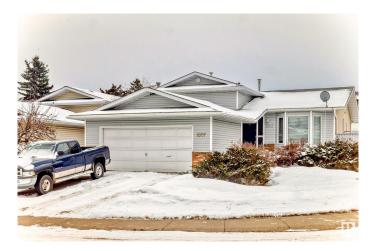

# \$429,998 - 1007 48 Street, Edmonton

MLS® #E4426255

## \$429,998

4 Bedroom, 2.50 Bathroom, 1,152 sqft Single Family on 0.00 Acres

Crawford Plains, Edmonton, AB

Nice 4-Level Split on a Corner Lot in Crawford Plains! A bright and spacious 4-level split situated on a desirable corner lot in the heart of Crawford Plains. This home features vaulted ceilings, a charming bay window, and a functional layout filled with natural light. Recent upgrades include a newer hot water tank and furnace, ensuring efficiency and peace of mind. The 22x23 attached garage with an aggregate driveway and sidewalks adds to the home's curb appeal. Located in a family-friendly community, this home offers quick access to Anthony Henday, 50th Street, and all essential amenities, including schools, parks, and shopping. Ready to add some finishing touches. Quick Possession available!