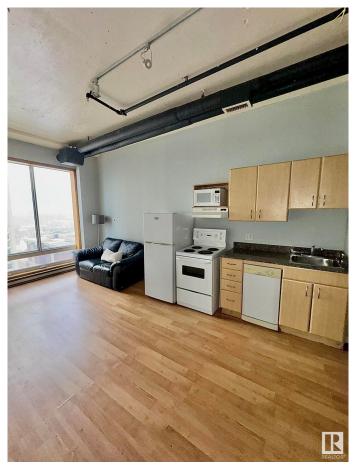

#### \$90,000

1 Bedroom, 1.00 Bathroom, 431 sqft Condo / Townhouse on 0.00 Acres

Downtown (Edmonton), Edmonton, AB

Under City Assessed Value! Located in the heart of downtown, this charming 1-bedroom apartment offers stunning south views of the river valley and the city skyline from the 14th floor. Perfect for investors (short term rental friendly building) or those seeking affordable living. The unit provides easy access to the LRT line just below the building. A great opportunity for savvy investors or first-time buyers looking for value in a prime location. Don't miss out on this affordable downtown gem!

#### Interior

| Dryer, Refrigerator, Stove-Electric, Washer |
|---------------------------------------------|
| Baseboard, Electric                         |
| 18                                          |
| 9                                           |
| Yes                                         |
| None, No Basement                           |
|                                             |