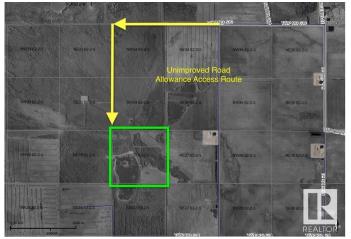

### \$279,000

0 Bedroom, 0.00 Bathroom, Rural on 159.00 Acres

None, Rural Westlock County, AB

159 acre Recreational Paradise situated on the edge of a private shallow body lake & backing onto 50 plus sections of Crown Land for endless miles of pristine natural area access including quadding, wildlife enjoyment & hunting. Winter activities include easy access to the Northern lights Snowmobile Trail as well as links to the Trans Canada Snowmobile Trail. Quality built modern Trappers cabin situated amongst mature sheltering bush features professional solar power panels & electrical system as well as wood stove & conveniences for 4 season camping usability. Amazing winter & summer scenery, pristine bird watching & wildlife interaction. Short trail commute to many other natural points of interest. Additional excellent grass producing ability w/ good livestock perimeter fencing currently being pastured. Unimproved road allowance access allows for your own private oasis & pristine natural interaction rarely found these days. A value investment in both land & your own personal health & enjoyment