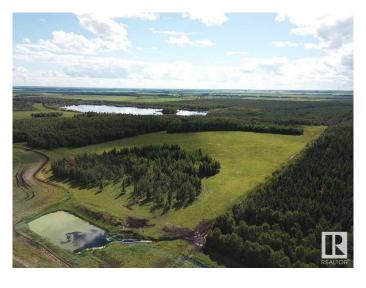

### \$279,000

0 Bedroom, 0.00 Bathroom, Rural on 159.00 Acres

None, Rural Westlock County, AB

159 acre Recreational Paradise situated on the edge of a private shallow body lake & backing onto 50 plus sections of Crown Land for endless miles of pristine natural area access including quadding, wildlife enjoyment & hunting. Winter activities include easy access to the Northern lights Snowmobile Trail as well as links to the Trans Canada Snowmobile Trail. Quality built modern Trappers cabin situated amongst mature sheltering bush features professional solar power panels & electrical system as well as wood stove & conveniences for 4 season camping usability. Amazing winter & summer scenery, pristine bird watching & wildlife interaction. Short trail commute to many other natural points of interest. Additional excellent grass producing ability w/ good livestock perimeter fencing currently being pastured. Unimproved road allowance access allows for your own private oasis & pristine natural interaction rarely found these days. A value investment in both land & your own personal health & enjoyment

# **Exterior**

Exterior Features Backs Onto Lake, Fenced, Lake Access Property, Lake View, Private

Setting, Treed Lot, See Remarks