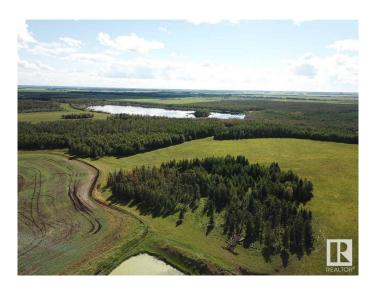

### \$279,000

0 Bedroom, 0.00 Bathroom, Rural on 159.00 Acres

None, Rural Westlock County, AB

159 acre Recreational Paradise situated on the edge of a private shallow body lake & backing onto 50 plus sections of Crown Land for endless miles of pristine natural area access including quadding, wildlife enjoyment & hunting. Winter activities include easy access to the Northern lights Snowmobile Trail as well as links to the Trans Canada Snowmobile Trail. Quality built modern Trappers cabin situated amongst mature sheltering bush features professional solar power panels & electrical system as well as wood stove & conveniences for 4 season camping usability. Amazing winter & summer scenery, pristine bird watching & wildlife interaction. Short trail commute to many other natural points of interest. Additional excellent grass producing ability w/ good livestock perimeter fencing currently being pastured. Unimproved road allowance access allows for your own private oasis & pristine natural interaction rarely found these days. A value investment in both land & your own personal health & enjoyment

# **Exterior**

Exterior Features Backs Onto Lake, Fenced, Lake Access Property, Lake View, Private

Setting, Treed Lot, See Remarks