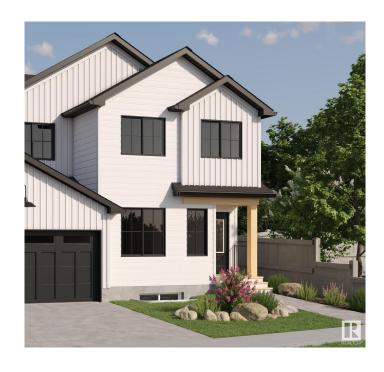

### \$429.998

3 Bedroom, 2.50 Bathroom, 1,390 sqft Single Family on 0.00 Acres

Marquis, Edmonton, AB

Welcome to this brand new half duplex the "Dakota D― Built by the award winning builder Pacesetter homes and is located in one of Edmonton's newest north east communities of Marquis. With over 1390 square Feet, this opportunity is perfect for a young family or young couple. Your main floor as you enter has a large living area with a center kitchen perfect for entertaining that's wide open to the dining/nook area. The main floor has luxury vinyl plank through and an upgraded kitchen with quartz counter tops. The second level has a the 3 good size bedrooms and 2 full bathrooms with the stackable laundry area. This duplex also comes with a an oversized detached parking pad\*\*\* Photo used is of an artist rendering, home is under construction and will be complete by September of this year\*\*\*