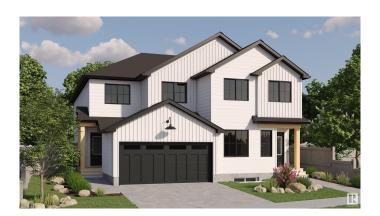

## \$499.998

3 Bedroom, 2.50 Bathroom, 1,692 sqft Single Family on 0.00 Acres

Marquis, Edmonton, AB

Welcome to this brand new half duplex the "Laniney D― Built by the award winning builder Pacesetter homes and is located in one of Edmonton's newest north east communities of Marquis. With over 1690 square Feet, this opportunity is perfect for a young family or young couple. Your main floor as you enter has a large living area with a center kitchen perfect for entertaining that's wide open to the dining/nook area. The main floor has luxury vinyl plank through and an upgraded kitchen with quartz counter tops. The second level has a the 3 good size bedrooms and 2 full bathrooms with the stackable laundry area and large centered bonus room. This duplex also comes with a double attached garage \*\*\* Photo used is of an artist rendering, home is under construction and will be complete by September of this year\*\*\*