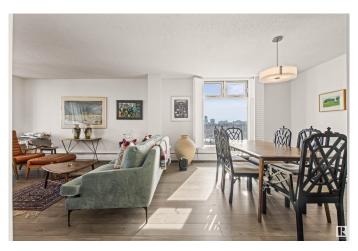

# \$207,000

2 Bedroom, 1.00 Bathroom, 1,060 sqft Condo / Townhouse on 0.00 Acres

WîhkwÃantôwin, Edmonton, AB

Would you like to see the view from that window! Two bedroom, one bathroom, renovated condo. Overlooking the river valley with an east and south facing balcony and view of downtown! 1,060 sq.ft. of spacious living space and big bedrooms. Perched on the riverbank and located close to LRT for quick transport to U of A and Grant McEwan. Walk out the front door to boardwalk stairs down to the river valley. One titled underground parking stall. Same floor laundry and gym. Condo fees include utilities.

#### **Exterior**

Exterior Concrete, Composition, Stucco

Exterior Features Golf Nearby, Public Transportation, River Valley View, River View,

Shopping Nearby, View Downtown

Roof Tar & amp; Gravel

Construction Concrete, Composition, Stucco