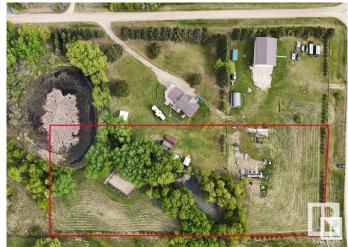

### \$189,900

0 Bedroom, 0.00 Bathroom, Rural on 3.14 Acres

Hycrest Place I, Rural Parkland County, AB

3.14 acres in Hycrest Place I, only 10 minutes northwest of Stony Plain. This lot is partially treed, partially cleared, with a large pond, huge garden and various outbuildings. Power and gas are at the property line. Fenced on 3 sides. Close to fishing and nature trails (walking, cross country skiing & horseback riding) at Chickakoo Lake Recreation Area. An easy 5 minute drive to Yellowhead Highway and only a 20 minutes to Edmonton.

# **Community Information**

Address 68 53417 Rge Road 14
Area Rural Parkland County

Subdivision Hycrest Place I

City Rural Parkland County

County ALBERTA

Province AB

Postal Code T7Y 0B5

## **Exterior**

Exterior Features Fenced, Golf Nearby, No Back Lane, Private Setting, Schools, Shopping

Nearby, Treed Lot, Partially Fenced