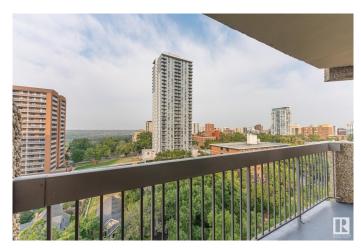

### \$225,000

2 Bedroom, 2.00 Bathroom, 796 sqft Condo / Townhouse on 0.00 Acres

WîhkwÃantôwin, Edmonton, AB

A high-rise near the beating heart of Edmonton. Let's cut to the chase. \*\*\*\*\* Features: \*\* The River, Bridges, the Park & Trails are all within sight! PRIME location & Stunning views. \*\* 1-minute walk to LRT station. \*\* Quick and easy access to the University of Alberta, MacEwan University, & Edmonton downtown core. \*\* In-suite laundry. \*\* Covered balcony facing an expansive greenery. \*\* 2 bedrooms and 1 storage room. Master bedroom with an ensuite bath. \*\* U-shaped kitchen is chef's delight. \*\* 1 Underground parking stall. \*\* Condo fee covers ALL utilities, including electricity, heat, water/sewer & underground parking stall. With elevator and at the 11th floor with a lucky unit number 1108. \*\*\*\*\* Home is what you make it! Move in & Enjoy living!!