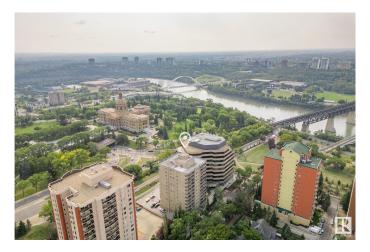

### \$225,000

2 Bedroom, 2.00 Bathroom, 796 sqft Condo / Townhouse on 0.00 Acres

WîhkwÃantôwin, Edmonton, AB

A high-rise near the beating heart of Edmonton. Let's cut to the chase. \*\*\*\*\* Features: \*\* The River, Bridges, the Park & Trails are all within sight! PRIME location & Stunning views. \*\* 1-minute walk to LRT station. \*\* Quick and easy access to the University of Alberta, MacEwan University, & Edmonton downtown core. \*\* In-suite laundry. \*\* Covered balcony facing an expansive greenery. \*\* 2 bedrooms and 1 storage room. Master bedroom with an ensuite bath. \*\* U-shaped kitchen is chef's delight. \*\* 1 Underground parking stall. \*\* Condo fee covers ALL utilities, including electricity, heat, water/sewer & underground parking stall. With elevator and at the 11th floor with a lucky unit number 1108. \*\*\*\*\* Home is what you make it! Move in & Enjoy living!!