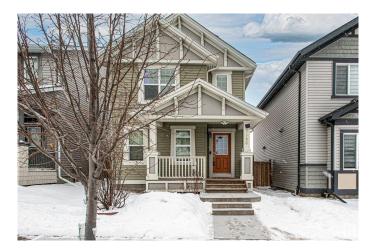

### \$459,900

3 Bedroom, 1.50 Bathroom, 1,388 sqft Single Family on 0.00 Acres

Maple Crest, Edmonton, AB

This beautiful HOMES BY AVI single-family home is built in a carefully planned community of Maple Crest. The house has all the features including a Side Entrance, Front Veranda, 9' ft Ceiling, Huge Island, and Quartz Countertops, Double detached Garage, The living room has a great fireplace, and Upstairs has a beautiful master bedroom with a walk-in closet and ensuite, with two more bedrooms and main bath. Close by to all the major amenities, shopping centres and schools. Great for the beginners and first time home buyers. Some Pictures are virtually staged.