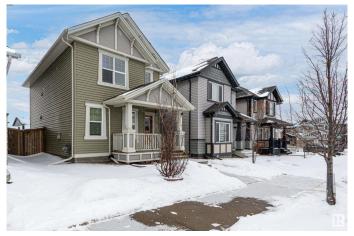

### \$459,900

3 Bedroom, 1.50 Bathroom, 1,388 sqft Single Family on 0.00 Acres

Maple Crest, Edmonton, AB

This beautiful HOMES BY AVI single-family home is built in a carefully planned community of Maple Crest. The house has all the features including a Side Entrance, Front Veranda, 9' ft Ceiling, Huge Island, and Quartz Countertops, Double detached Garage, The living room has a great fireplace, and Upstairs has a beautiful master bedroom with a walk-in closet and ensuite, with two more bedrooms and main bath. Close by to all the major amenities, shopping centres and schools. Great for the beginners and first time home buyers. Some Pictures are virtually staged.