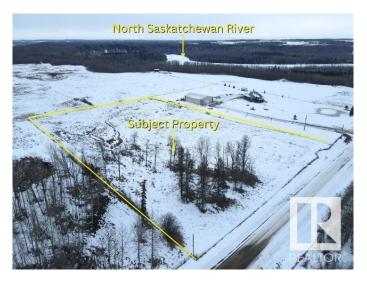

#### \$75,000

0 Bedroom, 0.00 Bathroom, Rural on 4.99 Acres

None, Rural Brazeau County, AB

This beautiful 5 acre parcel is located only 11 miles NE of Drayton Valley! The parcel has nice contour with trees in the Northwest corner and a nice view to the East. Build your dream home or just secure land for weekend getaways. Any applicable GST to be the responsibility of the Buyer.