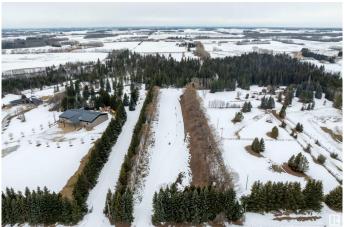

# \$220,000

0 Bedroom, 0.00 Bathroom, Rural on 4.38 Acres

None, Rural Wetaskiwin County, AB

Welcome to this prime lot in Wetaskiwin County. Discover the perfect blend of privacy, nature, and convenience with this stunning 4.38-acre vacant lot nestled in Wetaskiwin County. Fully treed and thoughtfully maintained, this property offers a serene escape with minimal upkeep required. The newly installed gravel driveway provides easy access to the designated build site, which is already equipped with services to simplify your construction plans. The lot's walkout design offers the opportunity to create a home with picturesque views and natural landscaping. A newly drilled well with a pump ensures reliable water access, and a thoughtfully constructed root cellar built into the hillside offers excellent storage options. Located near Wetaskiwin, this property provides a perfect balance of peaceful seclusion and convenient access to local amenities. Whether you're looking to build your dream home, a private retreat, or an investment property, this exceptional lot offers endless potential.