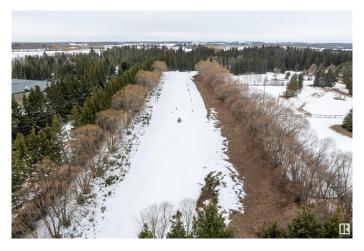

# \$220,000

0 Bedroom, 0.00 Bathroom, Rural on 4.38 Acres

None, Rural Wetaskiwin County, AB

Welcome to this prime lot in Wetaskiwin County. Discover the perfect blend of privacy, nature, and convenience with this stunning 4.38-acre vacant lot nestled in Wetaskiwin County. Fully treed and thoughtfully maintained, this property offers a serene escape with minimal upkeep required. The newly installed gravel driveway provides easy access to the designated build site, which is already equipped with services to simplify your construction plans. The lot's walkout design offers the opportunity to create a home with picturesque views and natural landscaping. A newly drilled well with a pump ensures reliable water access, and a thoughtfully constructed root cellar built into the hillside offers excellent storage options. Located near Wetaskiwin, this property provides a perfect balance of peaceful seclusion and convenient access to local amenities. Whether you're looking to build your dream home, a private retreat, or an investment property, this exceptional lot offers endless potential.