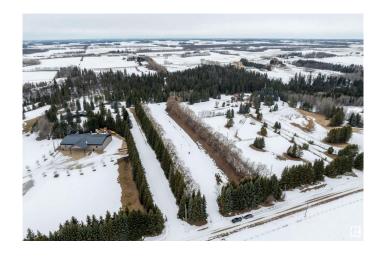

# \$220,000

0 Bedroom, 0.00 Bathroom, Rural on 4.38 Acres

None, Rural Wetaskiwin County, AB

Welcome to this prime lot in Wetaskiwin County. Discover the perfect blend of privacy, nature, and convenience with this stunning 4.38-acre vacant lot nestled in Wetaskiwin County. Fully treed and thoughtfully maintained, this property offers a serene escape with minimal upkeep required. The newly installed gravel driveway provides easy access to the designated build site, which is already equipped with services to simplify your construction plans. The lot's walkout design offers the opportunity to create a home with picturesque views and natural landscaping. A newly drilled well with a pump ensures reliable water access, and a thoughtfully constructed root cellar built into the hillside offers excellent storage options. Located near Wetaskiwin, this property provides a perfect balance of peaceful seclusion and convenient access to local amenities. Whether you're looking to build your dream home, a private retreat, or an investment property, this exceptional lot offers endless potential.