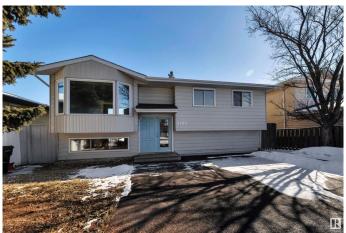

# \$423,500 - 2103 45 Street, Edmonton

MLS® #E4426999

# \$423.500

4 Bedroom, 2.00 Bathroom, 1,047 sqft Single Family on 0.00 Acres

Pollard Meadows, Edmonton, AB

Big family house, 3+2 bedrooms. Millwoods area. 1- 4 pieces bathroom in Main floor & 1- 3 pieces bathroom in the basement. Big living room and dining room, full of natural light. New vinyl flooring through out, good size Dining and Living room, kitchen connected to the replaced new wood deck. Basement completely finished with 2 bedrooms 1 -3 piece bathroom, a den, a big family room, big laundry room, Vinyl flooring through the basement. Newly Paint. Built in 1979 A sunny large backyard, ready for the children to play and enjoy.

Type Single Family

Sub-Type Detached Single Family

Style Bi-Level Status Active

#### **Exterior**

Exterior Wood, Metal, Stucco

Exterior Features Fenced, Flat Site, Partially Landscaped, Schools, Shopping Nearby

Roof Asphalt Shingles

Construction Wood, Metal, Stucco Foundation Concrete Perimeter