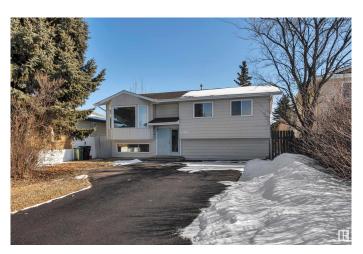

# \$423,500 - 2103 45 Street, Edmonton

MLS® #E4426999

# \$423.500

4 Bedroom, 2.00 Bathroom, 1,047 sqft Single Family on 0.00 Acres

Pollard Meadows, Edmonton, AB

Big family house, 3+2 bedrooms. Millwoods area. 1- 4 pieces bathroom in Main floor & 1- 3 pieces bathroom in the basement. Big living room and dining room, full of natural light. New vinyl flooring through out, good size Dining and Living room, kitchen connected to the replaced new wood deck. Basement completely finished with 2 bedrooms 1 -3 piece bathroom, a den, a big family room, big laundry room, Vinyl flooring through the basement. Newly Paint. Built in 1979 A sunny large backyard, ready for the children to play and enjoy.

Type Single Family

Sub-Type Detached Single Family

Style Bi-Level Status Active

#### **Exterior**

Exterior Wood, Metal, Stucco

Exterior Features Fenced, Flat Site, Partially Landscaped, Schools, Shopping Nearby

Roof Asphalt Shingles

Construction Wood, Metal, Stucco Foundation Concrete Perimeter