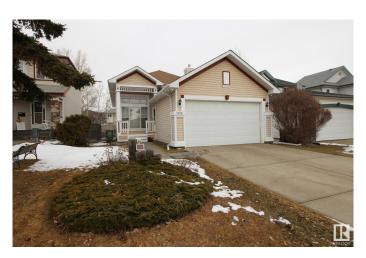

#### \$499.000

4 Bedroom, 3.00 Bathroom, 1,107 sqft Single Family on 0.00 Acres

Larkspur, Edmonton, AB

Former Jayman show home in the sought after community of Larkspur! This well-maintained bi-level with insulated double attached garage offers over 2,000 sq. ft. of bright and inviting living space with 4 bedrooms, 3 full baths, and a fully finished basementâ€"perfect for growing families or those who love to entertain. Recent updates provide peace of mind, including a newer high efficiency furnace (2019), deck (2021), shingles (2018), and updated plumbing (2022 â€" no Poly-B). Ideally located just minutes from schools, parks, shopping plazas, and with quick access to Whitemud Freeway. A fantastic opportunity to own a move-in-ready home in a prime location!

#### **Essential Information**

MLS® # E4427032 Price \$499,000

Bedrooms 4

Bathrooms 3.00

Full Baths 3

Square Footage 1,107

Acres 0.00 Year Built 1996

Type Single Family

Sub-Type Detached Single Family

Style Bi-Level
Status Active