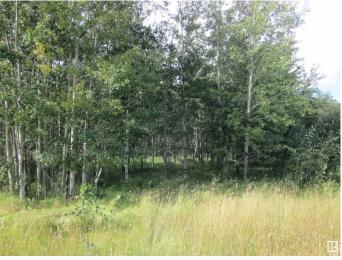

### \$174,900

0 Bedroom, 0.00 Bathroom, Rural on 5.04 Acres

None, Rural Lac Ste. Anne County, AB

Private 5.04 acres located not in subdivision 3 KM from Onoway & 30 KM from Spruce Grove. Lot is 5% trees and 95% pasture, all weather paved road to access of lot, half fenced, build your walkout dream home on this gently sloping southeast facing lot. Power & gas at property line. Quiet, private and clean country living!

## Exterior

Exterior Features Golf Nearby, Private Setting, Rolling Land, Sloping Lot, Treed Lot, Partially Fenced