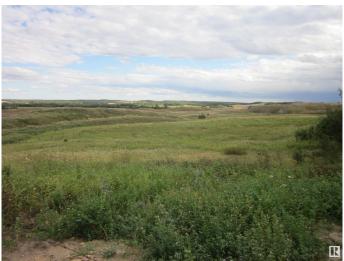

### \$174,900

0 Bedroom, 0.00 Bathroom, Rural on 5.04 Acres

None, Rural Lac Ste. Anne County, AB

Private 5.04 acres located not in subdivision 3 KM from Onoway & 30 KM from Spruce Grove. Lot is 5% trees and 95% pasture, all weather paved road to access of lot, half fenced, build your walkout dream home on this gently sloping southeast facing lot. Power & gas at property line. Quiet, private and clean country living!

## Exterior

Exterior Features Golf Nearby, Private Setting, Rolling Land, Sloping Lot, Treed Lot, Partially Fenced