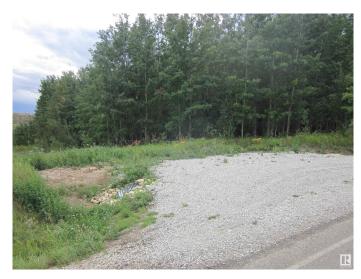

### \$174,900

0 Bedroom, 0.00 Bathroom, Rural on 5.04 Acres

None, Rural Lac Ste. Anne County, AB

Private 5.04 acres located not in subdivision 3 KM from Onoway & 30 KM from Spruce Grove. Lot is 5% trees and 95% pasture, all weather paved road to access of lot, half fenced, build your walkout dream home on this gently sloping southeast facing lot. Power & gas at property line. Quiet, private and clean country living!

## Exterior

Exterior Features Golf Nearby, Private Setting, Rolling Land, Sloping Lot, Treed Lot, Partially Fenced