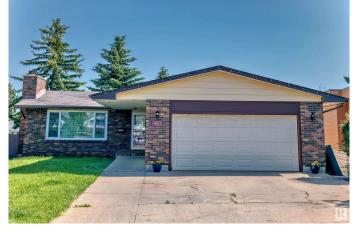

## \$468,000

4 Bedroom, 2.50 Bathroom, 1,302 sqft Single Family on 0.00 Acres

Northmount (Edmonton), Edmonton, AB

Welcome to this beautifully renovated bungalow in a fantastic neighborhood! This home features kitchen with brand-new appliances and quartz countertops. It offers three bedrooms, two bathrooms, and a large basement perfect for entertainment. The huge backyard provides ample space for a garden. The sunroom is ideal for cozy evenings with family. Additionally, the windows were replaced in 2020.

#### **Exterior**

Exterior Wood, Brick, Metal

Exterior Features Park/Reserve, Playground Nearby, Public Transportation, Schools,

Shopping Nearby

Roof Asphalt Shingles

Construction Wood, Brick, Metal

Foundation Concrete Perimeter