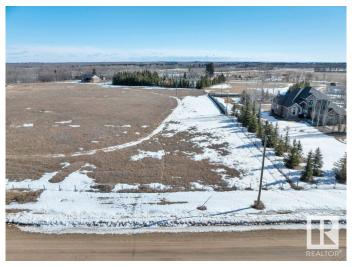

## \$120,000

0 Bedroom, 0.00 Bathroom, Rural on 2.62 Acres

None, Rural Wetaskiwin County, AB

Discover the endless possibilities with this generous 2.62-acre lot, perfectly situated for building your dream home. With a flat, level terrain, this property offers an ideal foundation for a custom home design with minimal site preparation needed. Nestled in a peaceful and scenic location, the lot provides ample space for outdoor living, gardening, and recreation, allowing you to create your ideal lifestyle. Enjoy the convenience of easy access to Highway 2 and 2A, while maintaining the tranquility and privacy that come with owning a sizable plot of land. Whether you're envisioning a large family home, a private retreat, or a hobby farm, this lot offers the flexibility to bring your vision to life, there's also plenty of room! Take advantage of this rare opportunity to own 2.62 acres of flat, buildable land, and begin planning your future today! Power and gas at the property line.

### **Exterior**

Exterior Features Airport Nearby, Level Land, Partially Fenced