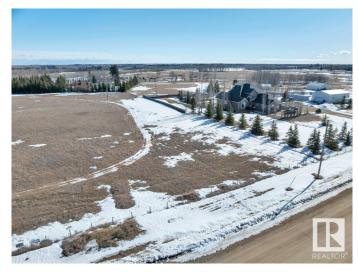

## \$120,000

0 Bedroom, 0.00 Bathroom, Rural on 2.62 Acres

None, Rural Wetaskiwin County, AB

Discover the endless possibilities with this generous 2.62-acre lot, perfectly situated for building your dream home. With a flat, level terrain, this property offers an ideal foundation for a custom home design with minimal site preparation needed. Nestled in a peaceful and scenic location, the lot provides ample space for outdoor living, gardening, and recreation, allowing you to create your ideal lifestyle. Enjoy the convenience of easy access to Highway 2 and 2A, while maintaining the tranquility and privacy that come with owning a sizable plot of land. Whether you're envisioning a large family home, a private retreat, or a hobby farm, this lot offers the flexibility to bring your vision to life, there's also plenty of room! Take advantage of this rare opportunity to own 2.62 acres of flat, buildable land, and begin planning your future today! Power and gas at the property line.

### **Exterior**

Exterior Features Airport Nearby, Level Land, Partially Fenced