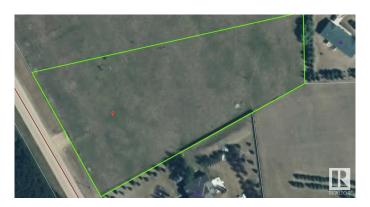

## \$120,000

0 Bedroom, 0.00 Bathroom, Rural on 2.62 Acres

None, Rural Wetaskiwin County, AB

Discover the endless possibilities with this generous 2.62-acre lot, perfectly situated for building your dream home. With a flat, level terrain, this property offers an ideal foundation for a custom home design with minimal site preparation needed. Nestled in a peaceful and scenic location, the lot provides ample space for outdoor living, gardening, and recreation, allowing you to create your ideal lifestyle. Enjoy the convenience of easy access to Highway 2 and 2A, while maintaining the tranquility and privacy that come with owning a sizable plot of land. Whether you're envisioning a large family home, a private retreat, or a hobby farm, this lot offers the flexibility to bring your vision to life, there's also plenty of room! Take advantage of this rare opportunity to own 2.62 acres of flat, buildable land, and begin planning your future today! Power and gas at the property line.

### **Essential Information**

MLS® # E4427190

Price \$120,000

Bathrooms 0.00 Acres 2.62

Type Rural

Sub-Type Vacant Lot/Land

Status Active

## **Community Information**

Address 5 471021 Range Road 242a

Area Rural Wetaskiwin County

Subdivision None

City Rural Wetaskiwin County

County ALBERTA

Province AB

Postal Code T9A 1X1