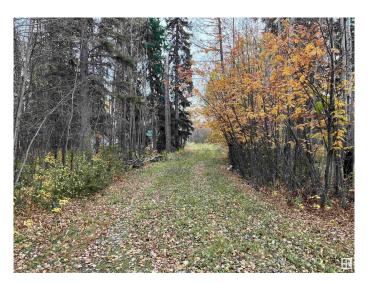

## \$245,000

0 Bedroom, 0.00 Bathroom, Rural on 5.46 Acres

Home Acres, Rural Lac Ste. Anne County, AB

5.46 ACREAGE WITH GARAGE IN HOME ACRES. Less than 1 hour from Edmonton this property is the perfect private get away or spot to build your new home. At the end of a curved, treed driveway, you will find a few cleared areas perfect for a future home or setup of upto 3 RV's. Property has a DRILLED WELL and ELECTRICAL. Natural gas is at the property line. Garage has 10' high ceiling with a propane overhead forced air furnace. Experience a wonderful mix of spruce, pine, tamarack, birch, poplar and some hazelnuts on multiple elevations of this property. Neighbourhood is within 1 km of 2 boat launches on Lac Ste. Anne. WALK TO THE LAKE.