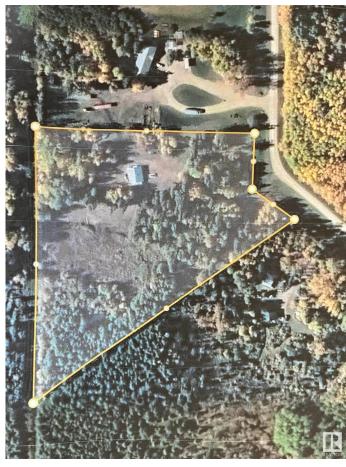

## \$245,000

0 Bedroom, 0.00 Bathroom, Rural on 5.46 Acres

Home Acres, Rural Lac Ste. Anne County, AB

5.46 ACREAGE WITH GARAGE IN HOME ACRES. Less than 1 hour from Edmonton this property is the perfect private get away or spot to build your new home. At the end of a curved, treed driveway, you will find a few cleared areas perfect for a future home or setup of upto 3 RV's. Property has a DRILLED WELL and ELECTRICAL. Natural gas is at the property line. Garage has 10' high ceiling with a propane overhead forced air furnace. Experience a wonderful mix of spruce, pine, tamarack, birch, poplar and some hazelnuts on multiple elevations of this property. Neighbourhood is within 1 km of 2 boat launches on Lac Ste. Anne. WALK TO THE LAKE.

## **Community Information**

Address 13 4219 Twp Rd 545

Area Rural Lac Ste. Anne County

Subdivision Home Acres

City Rural Lac Ste. Anne County

County ALBERTA

Province AB

Postal Code T0E 0A2