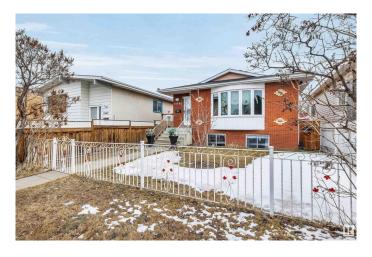

# \$399,888 - 11545 95 Street, Edmonton

MLS® #E4427231

## \$399,888

5 Bedroom, 2.00 Bathroom, 999 sqft Single Family on 0.00 Acres

Alberta Avenue, Edmonton, AB

Revenue Production or Extended Family
Generational Winner!! 5 Total Bedrooms (
3 Up 2 Down 2 Kitchens 2 Full 4 Pce Baths
1990 Year Built Integrity. Raised Bungalow
Just Renovated Lower Living Space.
Separate Side Entrance, Full Egress Windows
in Lower Level. "Bay Window", & Skylight
on Main Floor. 2 Furnaces, Upgraded HWT,
Recent Shingles Double Detached Garage.
Stucco, Brick Exterior "Zero Maintenance"
Located Next Door to the Sprucewood Public
Library a Community Hub. Lightening Fast
Access to Downtown, Royal Alexander
Hospital. Reduced \$399,888 Value @11545 95 Street

# **Community Information**

Address 11545 95 Street

Area Edmonton

Subdivision Alberta Avenue

City Edmonton
County ALBERTA

Province AB

Postal Code T5G 1L5