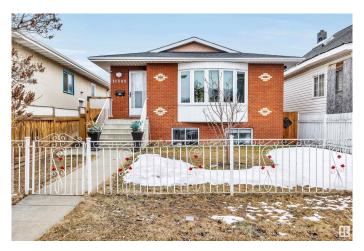

# \$399,888 - 11545 95 Street, Edmonton

MLS® #E4427231

## \$399,888

5 Bedroom, 2.00 Bathroom, 999 sqft Single Family on 0.00 Acres

Alberta Avenue, Edmonton, AB

Revenue Production or Extended Family
Generational Winner!! 5 Total Bedrooms (
3 Up 2 Down 2 Kitchens 2 Full 4 Pce Baths
1990 Year Built Integrity. Raised Bungalow
Just Renovated Lower Living Space.
Separate Side Entrance, Full Egress Windows
in Lower Level. "Bay Window", & Skylight
on Main Floor. 2 Furnaces, Upgraded HWT,
Recent Shingles Double Detached Garage.
Stucco, Brick Exterior "Zero Maintenance"
Located Next Door to the Sprucewood Public
Library a Community Hub. Lightening Fast
Access to Downtown, Royal Alexander
Hospital. Reduced \$399,888 Value @11545 95 Street

# **Community Information**

Address 11545 95 Street

Area Edmonton

Subdivision Alberta Avenue

City Edmonton
County ALBERTA

Province AB

Postal Code T5G 1L5