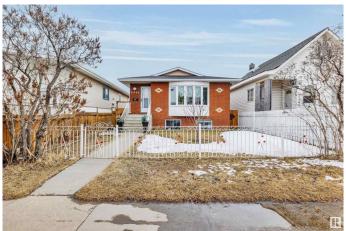

# \$399,888 - 11545 95 Street, Edmonton

MLS® #E4427231

## \$399,888

5 Bedroom, 2.00 Bathroom, 999 sqft Single Family on 0.00 Acres

Alberta Avenue, Edmonton, AB

Revenue Production or Extended Family
Generational Winner!! 5 Total Bedrooms (
3 Up 2 Down 2 Kitchens 2 Full 4 Pce Baths
1990 Year Built Integrity. Raised Bungalow
Just Renovated Lower Living Space.
Separate Side Entrance, Full Egress Windows
in Lower Level. "Bay Window", & Skylight
on Main Floor. 2 Furnaces, Upgraded HWT,
Recent Shingles Double Detached Garage.
Stucco, Brick Exterior "Zero Maintenance"
Located Next Door to the Sprucewood Public
Library a Community Hub. Lightening Fast
Access to Downtown, Royal Alexander
Hospital. Reduced \$399,888 Value @11545 95 Street

# **Community Information**

Address 11545 95 Street

Area Edmonton

Subdivision Alberta Avenue

City Edmonton
County ALBERTA

Province AB

Postal Code T5G 1L5