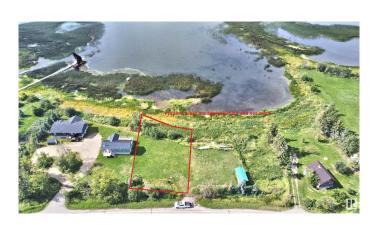

## \$219,900

0 Bedroom, 0.00 Bathroom, Rural on 0.27 Acres

Lakeside Estates (Lac Ste. Anne), Rural Lac Ste. Anne County, AB

Come view this hard to find 83' x 153' waterfront lot on the shores of Lac Ste Anne. Close to Gunn and Alberta Beach. All ready to build your dream home or your recreational getaway. Lot is West facing for maximum sun and great Sunsets!. Enjoy water sports with a sandy shore in front. Utilities are at the property line. Close to highway #43 and only 40 minutes NW of Edmonton for an easy commute. Hurry before it is gone.