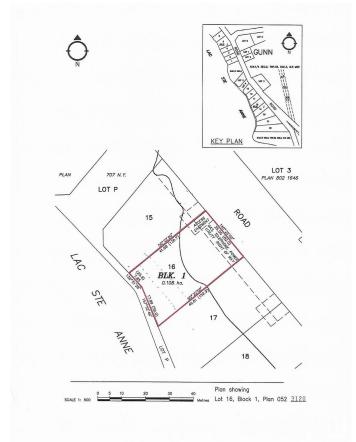

## \$219,900

0 Bedroom, 0.00 Bathroom, Rural on 0.27 Acres

Lakeside Estates (Lac Ste. Anne), Rural Lac Ste. Anne County, AB

Come view this hard to find 83' x 153' waterfront lot on the shores of Lac Ste Anne. Close to Gunn and Alberta Beach. All ready to build your dream home or your recreational getaway. Lot is West facing for maximum sun and great Sunsets!. Enjoy water sports with a sandy shore in front. Utilities are at the property line. Close to highway #43 and only 40 minutes NW of Edmonton for an easy commute. Hurry before it is gone.

# **Community Information**

Address 12 55022 Ste. Anne Trail

Area Rural Lac Ste. Anne County

Subdivision Lakeside Estates (Lac Ste. Anne)

City Rural Lac Ste. Anne County

County ALBERTA

Province AB

Postal Code T0E 1V0