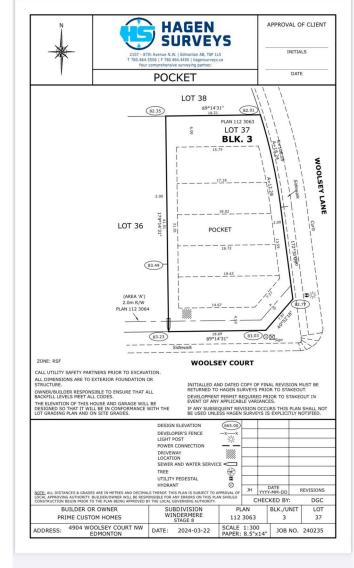

# \$700,000 - 4904 Woolsey Court, Edmonton

MLS® #E4427316

#### \$700,000

0 Bedroom, 0.00 Bathroom, Single Family on 0.00 Acres

Windermere, Edmonton, AB

One Of the Last Opportunity In West Point Windermere (A community Surrounded By Multi Million Dollar Mansions)... High Visibility \*\*CORNER LOT\*\* with over 60+ front Building Pocket 9637 sq ft Estate Lot.. Close To School, Shopping, Golf Courses, N-Sask River, Walking trails ETC..

# **Community Information**

| Address     | 4904 Woolsey Court |
|-------------|--------------------|
| Area        | Edmonton           |
| Subdivision | Windermere         |
| City        | Edmonton           |
| County      | ALBERTA            |
| Province    | AB                 |
| Postal Code | T6W 2B9            |

### Exterior

Exterior Features Corner Lot, Cul-De-Sac, Golf Nearby, Playground Nearby, Public Transportation, Schools, Shopping Nearby