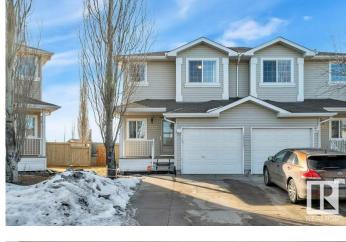

#### \$380,000

2 Bedroom, 2.50 Bathroom, 1,192 sqft Single Family on 0.00 Acres

Silver Berry, Edmonton, AB

Welcome to this 2-bedroom, 2.5-bathroom half duplex in the sought-after community of Silver Berry! Featuring an open-concept design and brand-new carpet, this home offers both comfort and style. The two spacious bedrooms include a primary suite with a 4-piece ensuite and dual walk-in closets. Enjoy the convenience of a single attached garage and the luxury of a massive backyardâ€"perfect for entertaining or relaxing. Located near The Meadows Rec Centre, Market at The Meadows, and scenic walking trails, with easy access to Anthony Henday and Whitemud Drive, this is truly a place to call home!

#### **Essential Information**

MLS® # E4427334 Price \$380,000

Bedrooms 2
Bathrooms 2.50
Full Baths 2
Half Baths 1

Square Footage 1,192 Acres 0.00 Year Built 2005

Type Single Family Sub-Type Half Duplex

Style 2 Storey
Status Active