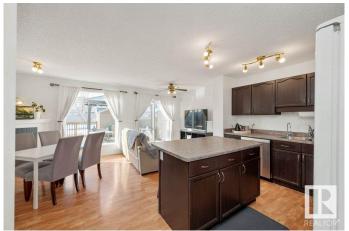

### Interior

Interior Features ensuite bathroom

Appliances Dishwasher-Built-In, Dryer, Garage Control, Garage Opener,

Oven-Microwave, Refrigerator, Storage Shed, Stove-Electric, Washer,

Window Coverings

Heating Forced Air-1, Natural Gas