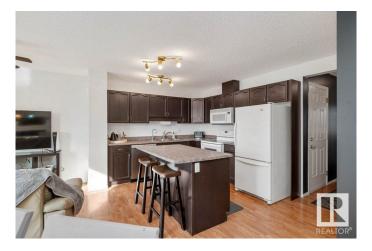

### Interior

Interior Features ensuite bathroom

Appliances Dishwasher-Built-In, Dryer, Garage Control, Garage Opener,

Oven-Microwave, Refrigerator, Storage Shed, Stove-Electric, Washer,

Window Coverings

Heating Forced Air-1, Natural Gas