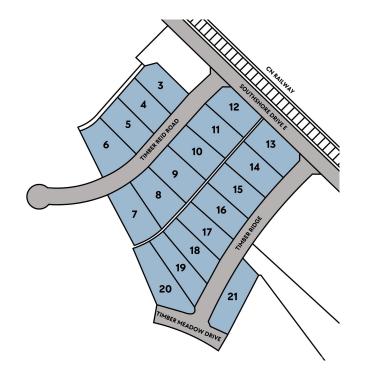

# \$89,900 - 3 Timber Reid Road, Rural Lesser Slave River M.D.

MLS® #E4427346

# **Community Information**

Address 3 Timber Reid Road

Area Rural Lesser Slave River M.D.

Subdivision None

City Rural Lesser Slave River M.D.

County ALBERTA

Province AB

Postal Code T0G 2M0