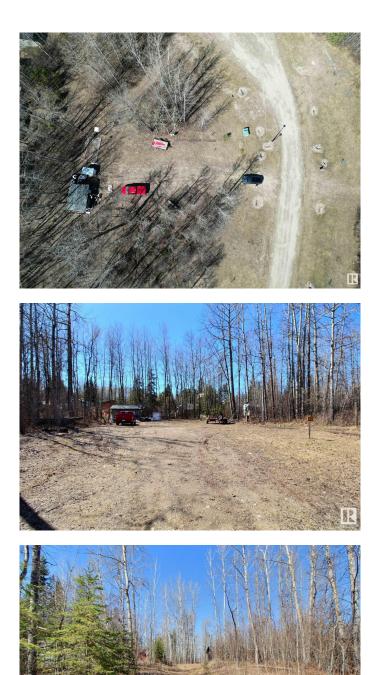

#### \$75,000

0 Bedroom, 0.00 Bathroom, Rural on 0.19 Acres

Silver Sands, Rural Lac Ste. Anne County, AB

Welcome to Poppy Place! This lot has already been cleared, and is ready to build on (perfect for a walkout). There is direct access to the walking path to the lake from the back of this property. Temporary power and a 350 gallon septic holding tank are already on site. There is a 12'x16' shed with power that is moveable, and sold with the property. Silver Sands Golf Course is nearby, and there is the opportunity for activities on the lake year round. Please refer to Silver Sands land use bylaws for permitted use and building guidelines.

## Exterior

Exterior Features Backs Onto Park/Trees, Beach Access, Boating, Golf Nearby, Lake Access Property, No Through Road, Not Fenced, Not Landscaped