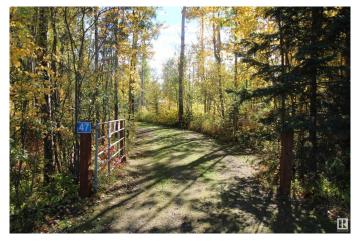

#### \$184,900

0 Bedroom, 0.00 Bathroom, Rural on 1.00 Acres

Lessard Lake Estates, Rural Lac Ste. Anne County, AB

SUMMER READY Campground LAKE LOT, developed to maximize Lake Life enjoyment! Bring your RV and set it up as a permanent companion to the well cared for Topaz T290 (2000) unit included in this offering. This cleared, leveled, landscaped for privacy, 1-acre Lessard Lake Estates lot is RV perfection: Power, Drilled Well, Holding Tank and Outhouse on site. 36'x24' Pole Shelter and 20â€<sup>™</sup>x20â€<sup>™</sup> Shop both w/ metal roofs (built by Goodon), Sheds and firewood storage w/ front gate, sets this property apart! Ample space to establish additional RV stations and park vehicles/trailers. Frustrated with finding and making reservations in suitable Campgrounds? Tired of storing the RV and Toys? Your dedicated campground awaits less than an hour WEST of Edmonton where you can fish, boat, tube, ski, ice fish, snowmobile, repeat . . . and make MEMORIES AT THE LAKE. Drive-in, Plug-in, Relax-in! Grow your family. Grow your family camp. Enjoy all Lessard Lake has to offer!

## Exterior

Exterior Features Boating, Park/Reserve, Paved Lane, Private Setting, Recreation Use, See Remarks