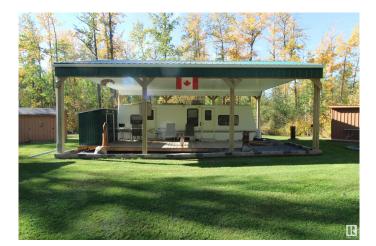

#### \$184,900

0 Bedroom, 0.00 Bathroom, Rural on 1.00 Acres

Lessard Lake Estates, Rural Lac Ste. Anne County, AB

SUMMER READY Campground LAKE LOT, developed to maximize Lake Life enjoyment! Bring your RV and set it up as a permanent companion to the well cared for Topaz T290 (2000) unit included in this offering. This cleared, leveled, landscaped for privacy, 1-acre Lessard Lake Estates lot is RV perfection: Power, Drilled Well, Holding Tank and Outhouse on site. 36'x24' Pole Shelter and 20â€<sup>™</sup>x20â€<sup>™</sup> Shop both w/ metal roofs (built by Goodon), Sheds and firewood storage w/ front gate, sets this property apart! Ample space to establish additional RV stations and park vehicles/trailers. Frustrated with finding and making reservations in suitable Campgrounds? Tired of storing the RV and Toys? Your dedicated campground awaits less than an hour WEST of Edmonton where you can fish, boat, tube, ski, ice fish, snowmobile, repeat . . . and make MEMORIES AT THE LAKE. Drive-in, Plug-in, Relax-in! Grow your family. Grow your family camp. Enjoy all Lessard Lake has to offer!