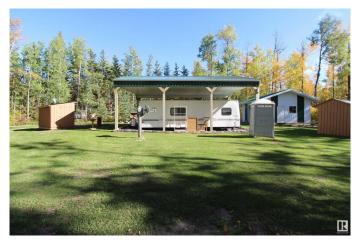

#### \$184,900

0 Bedroom, 0.00 Bathroom, Rural on 1.00 Acres

Lessard Lake Estates, Rural Lac Ste. Anne County, AB

SUMMER READY Campground LAKE LOT, developed to maximize Lake Life enjoyment! Bring your RV and set it up as a permanent companion to the well cared for Topaz T290 (2000) unit included in this offering. This cleared, leveled, landscaped for privacy, 1-acre Lessard Lake Estates lot is RV perfection: Power, Drilled Well, Holding Tank and Outhouse on site. 36'x24' Pole Shelter and 20â€<sup>™</sup>x20â€<sup>™</sup> Shop both w/ metal roofs (built by Goodon), Sheds and firewood storage w/ front gate, sets this property apart! Ample space to establish additional RV stations and park vehicles/trailers. Frustrated with finding and making reservations in suitable Campgrounds? Tired of storing the RV and Toys? Your dedicated campground awaits less than an hour WEST of Edmonton where you can fish, boat, tube, ski, ice fish, snowmobile, repeat . . . and make MEMORIES AT THE LAKE. Drive-in, Plug-in, Relax-in! Grow your family. Grow your family camp. Enjoy all Lessard Lake has to offer!