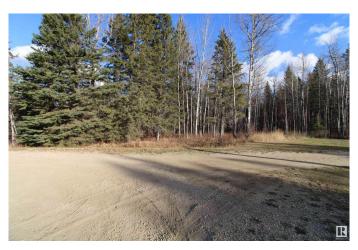

# \$74,900

0 Bedroom, 0.00 Bathroom, Rural on 1.03 Acres

Lessard Landing, Rural Lac Ste. Anne County, AB

This is the spot you have been searching for! Zoning for COUNTRY RESIDENTIAL 3 on this Lessard Landing 1.03 lakeside acreage allows for you to Plan & Create your own PRIVATE FAMILY CAMPGROUND nestled in the trees and centered around two permanently placed RVs with additional spots for temporary guest RVs in this cul de sac location. You could also choose to build a recreational or dream home that celebrates life at the lake. Less than an hour WEST of Edmonton & short walk to the boat launch, your family will fish, boat, tube, ski, ice fish, snowmobile, repeat ... making MEMORIES AT THE LAKE. Grow your family & grow your family camp. Enjoy all Lessard Lake has to offer! Gas & power at the property. GST may be applicable.

## **Exterior**

Exterior Features Boating, Lake Access Property, Recreation Use, Treed Lot, See

Remarks