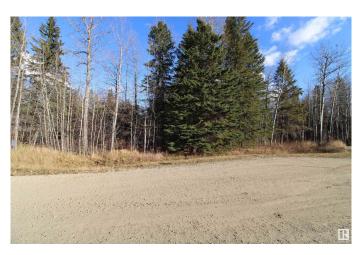

# \$74,900

0 Bedroom, 0.00 Bathroom, Rural on 1.03 Acres

Lessard Landing, Rural Lac Ste. Anne County, AB

This is the spot you have been searching for! Zoning for COUNTRY RESIDENTIAL 3 on this Lessard Landing 1.03 lakeside acreage allows for you to Plan & Create your own PRIVATE FAMILY CAMPGROUND nestled in the trees and centered around two permanently placed RVs with additional spots for temporary guest RVs in this cul de sac location. You could also choose to build a recreational or dream home that celebrates life at the lake. Less than an hour WEST of Edmonton & short walk to the boat launch, your family will fish, boat, tube, ski, ice fish, snowmobile, repeat ... making MEMORIES AT THE LAKE. Grow your family & grow your family camp. Enjoy all Lessard Lake has to offer! Gas & power at the property. GST may be applicable.

## **Exterior**

Exterior Features Boating, Lake Access Property, Recreation Use, Treed Lot, See

Remarks