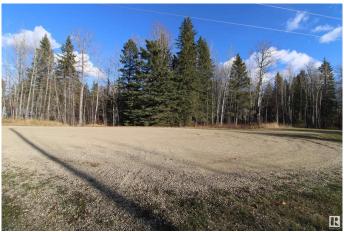

# \$74,900

0 Bedroom, 0.00 Bathroom, Rural on 1.03 Acres

Lessard Landing, Rural Lac Ste. Anne County, AB

This is the spot you have been searching for! Zoning for COUNTRY RESIDENTIAL 3 on this Lessard Landing 1.03 lakeside acreage allows for you to Plan & Create your own PRIVATE FAMILY CAMPGROUND nestled in the trees and centered around two permanently placed RVs with additional spots for temporary guest RVs in this cul de sac location. You could also choose to build a recreational or dream home that celebrates life at the lake. Less than an hour WEST of Edmonton & short walk to the boat launch, your family will fish, boat, tube, ski, ice fish, snowmobile, repeat ... making MEMORIES AT THE LAKE. Grow your family & grow your family camp. Enjoy all Lessard Lake has to offer! Gas & power at the property. GST may be applicable.

## **Exterior**

Exterior Features Boating, Lake Access Property, Recreation Use, Treed Lot, See

Remarks