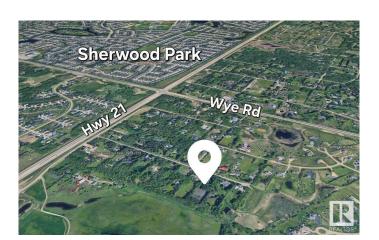

# \$678,000 - 418 22559 Wye Road, Rural Strathcona County

MLS® #E4427599

### \$678,000

4 Bedroom, 1.00 Bathroom, 1,350 sqft Rural on 3.00 Acres

Bailey's Subdivision, Rural Strathcona County, AB

Enjoy the farm living just steps from Sherwood Park, beautiful 1350 sqft Bungalow on 3 acres. New Cistern, new Shingles, new Viyl flooring in the Entire house and many other upgrades in last 2 years.

## **Community Information**

Address 418 22559 Wye Road
Area Rural Strathcona County

Subdivision Bailey's Subdivision

City Rural Strathcona County

County ALBERTA

Province AB

Postal Code T8C 1H9

**Amenities** 