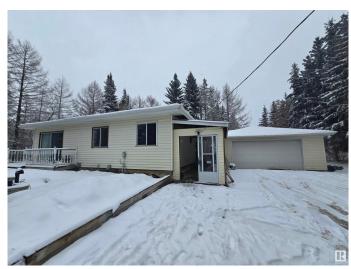

### \$678,000

4 Bedroom, 1.00 Bathroom, 1,350 sqft Rural on 3.00 Acres

Bailey's Subdivision, Rural Strathcona County, AB

Enjoy the farm living just steps from Sherwood Park, beautiful 1350 sqft Bungalow on 3 acres. New Cistern, new Shingles, new Viyl flooring in the Entire house and many other upgrades in last 2 years.

Built in 1955

Type Rural

Sub-Type Detached Single Family

Style Bungalow

Status Active