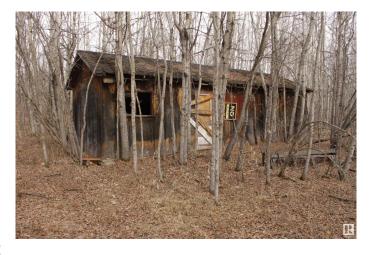

## \$185,000

0 Bedroom, 0.00 Bathroom, Rural on 19.30 Acres

El Greco Estate, Rural Beaver County, AB

19.3 acres of land for sale offering privacy in the subdivision of El Greco Estates - only 16 properties sharing your road! Lot mostly treed, with decent flat spots to build on. Large pond/slough are in back (north) end of property. Currently unserviced with utilities available. Lot features a formerly used summer shack with a concrete floor. Property sits roughly 2.5km from highway 834, giving quick access to Highway 16 and your morning commute. Welcome home!