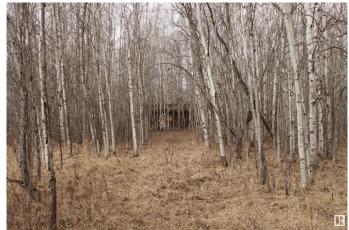

## \$185,000

0 Bedroom, 0.00 Bathroom, Rural on 19.30 Acres

El Greco Estate, Rural Beaver County, AB

19.3 acres of land for sale offering privacy in the subdivision of El Greco Estates - only 16 properties sharing your road! Lot mostly treed, with decent flat spots to build on. Large pond/slough are in back (north) end of property. Currently unserviced with utilities available. Lot features a formerly used summer shack with a concrete floor. Property sits roughly 2.5km from highway 834, giving quick access to Highway 16 and your morning commute. Welcome home!

#### **Exterior**

Exterior Features Private Setting, Treed Lot, See Remarks