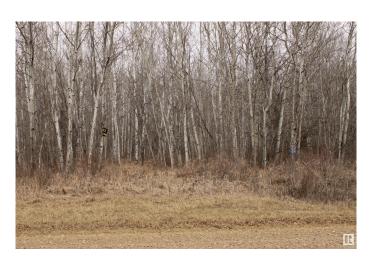

## \$185,000

0 Bedroom, 0.00 Bathroom, Rural on 19.30 Acres

El Greco Estate, Rural Beaver County, AB

19.3 acres of land for sale offering privacy in the subdivision of El Greco Estates - only 16 properties sharing your road! Lot mostly treed, with decent flat spots to build on. Large pond/slough are in back (north) end of property. Currently unserviced with utilities available. Lot features a formerly used summer shack with a concrete floor. Property sits roughly 2.5km from highway 834, giving quick access to Highway 16 and your morning commute. Welcome home!

#### **Exterior**

Exterior Features Private Setting, Treed Lot, See Remarks