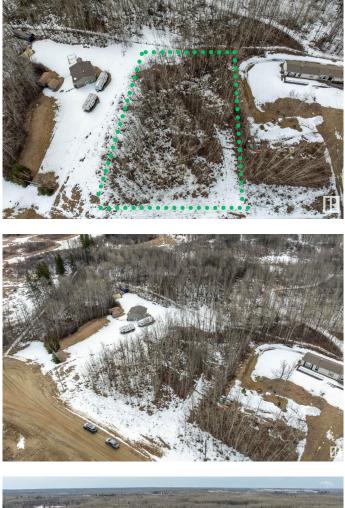

### \$85,900

0 Bedroom, 0.00 Bathroom, Rural on 1.02 Acres

Lakeview Place, Rural Lac Ste. Anne County, AB

Ready to build your peaceful oasis away from the city bustle? Your 1.02 acres of treed land awaits! Nestled at the end of a quiet road (Sainte Anne Trail) in the greatly sought after Lakeview Place community, your private sanctuary is only minutes to Alberta Beach & Lac Ste. Anne. Power & Gas to the property line. So it won't take much to get connected once you've cleared your lot for residential development. Can you picture building your dream Country Home? This land and location can start making that dream a reality.

#### Exterior

Exterior Features Flat Site, Level Land, Not Fenced, Not Landscaped, Private Setting, Schools, Shopping Nearby, Treed Lot