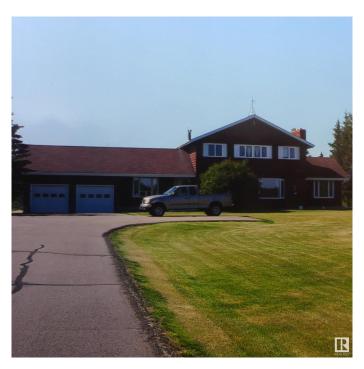

# \$1,075,000 - 73 52112 Rge Road 222, Rural Strathcona County

MLS® #E4427760

#### \$1,075,000

5 Bedroom, 2.50 Bathroom, 2,673 sqft Rural on 3.16 Acres

Twin Island Air Park, Rural Strathcona County, AB

A SUPERB ACREAGE JUST 15 MINUTES FROM SHERWOOD PARK IN TWIN ISLAND AIR PARK! This family home on 3.16 acres has something for every member of the family: LAND YOUR PLANE AND TAXI TO THE HOUSE & HANGER; canoe/kayak the lake; hiking areas around the lake to enjoy nature; 3 golf putting greens; outdoor swimming pool; hot tub; firepit; children's jungle gym; pool table; hair salon. A well maintained upgraded 2673 sq ft family home with 5 bedrooms; 2.5 baths; 3 fireplaces. There have been numerous upgrades. There is a hanger for the plane or a place to store all your toys. This home is a must see.

#### **Essential Information**

MLS® # E4427760 Price \$1,075,000

Bedrooms 5 Bathrooms 2.50

Full Baths 2
Half Baths 1

Square Footage 2,673

Acres 3.16

Year Built 1972 Type Rural

Sub-Type Detached Single Family

Style 2 Storey
Status Active

#### **Exterior**

Exterior Wood

Exterior Features Flat Site, Lake View, Landscaped, Private Airstrip

Construction Wood

Foundation Concrete Perimeter