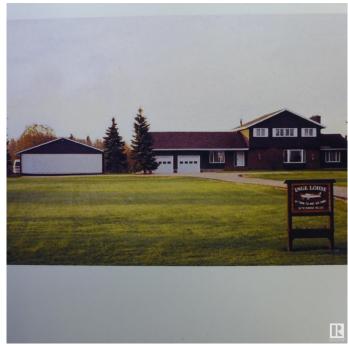

# \$1,075,000 - 73 52112 Rge Road 222, Rural Strathcona County

MLS® #E4427760

#### \$1,075,000

5 Bedroom, 2.50 Bathroom, 2,673 sqft Rural on 3.16 Acres

Twin Island Air Park, Rural Strathcona County, AB

A SUPERB ACREAGE JUST 15 MINUTES FROM SHERWOOD PARK IN TWIN ISLAND AIR PARK! This family home on 3.16 acres has something for every member of the family: LAND YOUR PLANE AND TAXI TO THE HOUSE & HANGER; canoe/kayak the lake; hiking areas around the lake to enjoy nature; 3 golf putting greens; outdoor swimming pool; hot tub; firepit; children's jungle gym; pool table; hair salon. A well maintained upgraded 2673 sq ft family home with 5 bedrooms; 2.5 baths; 3 fireplaces. There have been numerous upgrades. There is a hanger for the plane or a place to store all your toys. This home is a must see.

#### **Amenities**

Features Deck, Fire Pit, Hot Tub, No Animal Home, Pool-Outdoor, R.V. Storage,

Sunroom, Vinyl Windows

Parking Spaces 6

#### **Exterior**

Exterior Wood

Exterior Features Flat Site, Lake View, Landscaped, Private Airstrip

Construction Wood

Foundation Concrete Perimeter