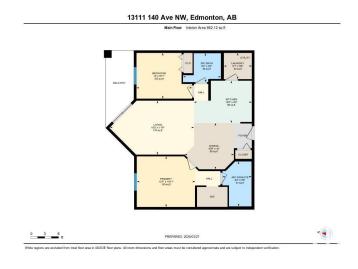

#### **Essential Information**

MLS® # E4427781

Price \$199,900

Bedrooms 2

Bathrooms 2.00

Full Baths 2

Square Footage 862

Acres 0.00 Year Built 2005

# **Community Information**

Address 408 13111 140 Avenue

Area Edmonton
Subdivision Pembina
City Edmonton
County ALBERTA

Province AB

Postal Code T6V 0B1