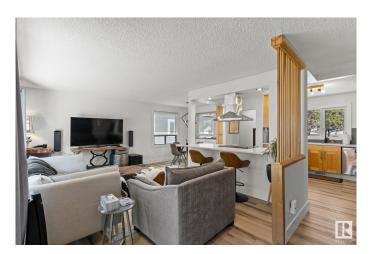

## \$559,000

3 Bedroom, 2.00 Bathroom, 982 sqft Single Family on 0.00 Acres

Holyrood, Edmonton, AB

Welcome to this beautifully renovated bungalow with over 1955 sqft of living space in the sought-after Holyrood neighborhood! This charming home is perfect for first-time buyers, offering easy access to the University of Alberta, Whyte Avenue, and Downtown Edmonton. The main floor features a bright, open layout with an updated kitchen, a spacious living room, a dining area, two bedrooms, and a modern 4-piece bathroom. Downstairs, you'II find a fully developed basement with a third bedroom, full bath and a large rec room. Sitting on a generous subdividable lot (18.20m x 45.70m / 831.74mÂ<sup>2</sup>), this property presents an incredible opportunity for investors or builders looking to create a custom home or multi-unit development (subject to zoning approval). Immaculately maintained and move-in ready, this home is a rare find in one of Edmonton's most convenient and desirable communities!