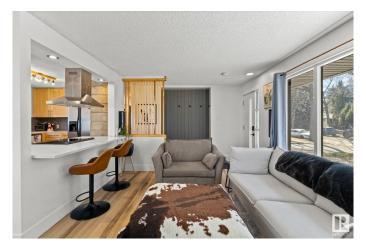

## \$559,000

3 Bedroom, 2.00 Bathroom, 982 sqft Single Family on 0.00 Acres

Holyrood, Edmonton, AB

Welcome to this beautifully renovated bungalow with over 1955 sqft of living space in the sought-after Holyrood neighborhood! This charming home is perfect for first-time buyers, offering easy access to the University of Alberta, Whyte Avenue, and Downtown Edmonton. The main floor features a bright, open layout with an updated kitchen, a spacious living room, a dining area, two bedrooms, and a modern 4-piece bathroom. Downstairs, you'II find a fully developed basement with a third bedroom, full bath and a large rec room. Sitting on a generous subdividable lot (18.20m x 45.70m / 831.74mÂ<sup>2</sup>), this property presents an incredible opportunity for investors or builders looking to create a custom home or multi-unit development (subject to zoning approval). Immaculately maintained and move-in ready, this home is a rare find in one of Edmonton's most convenient and desirable communities!

## Interior

Appliances Dishwasher-Built-In, Dryer, Hood Fan, Refrigerator, Stove-Electric,

Washer

Heating Forced Air-1, Natural Gas

Stories 2

Has Basement Yes

Basement Full, Finished