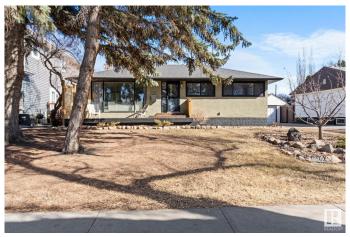

## \$559,000

3 Bedroom, 2.00 Bathroom, 982 sqft Single Family on 0.00 Acres

Holyrood, Edmonton, AB

Welcome to this beautifully renovated bungalow with over 1955 sqft of living space in the sought-after Holyrood neighborhood! This charming home is perfect for first-time buyers, offering easy access to the University of Alberta, Whyte Avenue, and Downtown Edmonton. The main floor features a bright, open layout with an updated kitchen, a spacious living room, a dining area, two bedrooms, and a modern 4-piece bathroom. Downstairs, you'II find a fully developed basement with a third bedroom, full bath and a large rec room. Sitting on a generous subdividable lot (18.20m x 45.70m / 831.74mÂ<sup>2</sup>), this property presents an incredible opportunity for investors or builders looking to create a custom home or multi-unit development (subject to zoning approval). Immaculately maintained and move-in ready, this home is a rare find in one of Edmonton's most convenient and desirable communities!

## **Exterior**

Exterior Wood, Stucco

Exterior Features Fenced, Landscaped, Subdividable Lot

Roof Asphalt Shingles

Construction Wood, Stucco

Foundation Concrete Perimeter